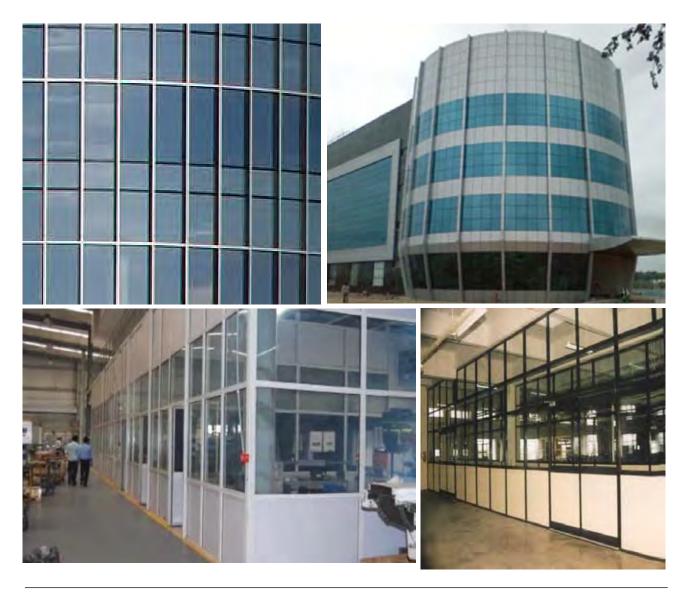

## BRIEF

The company manufactures colour coated GI doors and windows using colour coated G.I. sections which are unique 'Roll Formed' closed sections with precision made on a 32 station forming line. These sections are subsequently fabricated into Doors, Windows, Partitions, Structural Glazing etc. using high quality accessories and EPDM gaskets. The products are eco-friendly as power consumption during manufacturing is less than aluminium and wood is not used.

Doors & windows of Seccolor range are assembled with high quality hardware made of either with high grade aluminium, crca electroplated or glass filled nylon. Gasket is made up of ethyl propylene diamine monomer (EPDM).