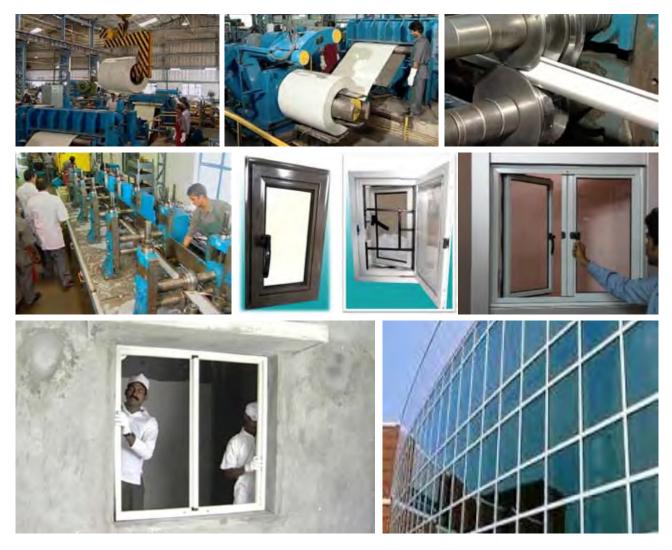

## BRIEF

The company manufactures colour coated GI doors and windows using colour coated G.I. sections which are unique 'Roll Formed' closed sections with precision made on a 32 station forming line. These sections are subsequently fabricated into Doors, Windows, Partitions, Structural Glazing etc. using high quality accessories and EPDM gaskets. The products are eco-friendly as power consumption during manufacturing is less than aluminium and wood is not used.

Cold rolled steel coil made up of base steel as per IS 513 grade "D" quality, galvanized as per is 277 with zinc coating of 120 grams/sq.mts is used. The roll formed section are powder coated with pure polyester powder up to 50-60 microns thick.

Doors & windows of Seccolor range are assembled with high quality hardware made of either with high grade aluminium, crca electroplated or glass filled nylon. Gasket is made up of ethyl propylene diamine monomer (EPDM).

#### **SALIENT FEATURES**

- Strong: The intricate shapes and seaming of the ends gives lot of strength to the sections.
- Durable: As the steel is galvanized, phosphated, color coated and Assembly is weld less the outfits are durable.
- Elegant: The shapes of the profiles, combination of colours and their matching components offer elegance beyond compare.
- Perfect Sealing: The gaskets around the glass and around the shutters are designed to give perfect sealing to prevent leakages of sound and dust, power saving in Air conditioned rooms when windows & doors are closed.
- High in UV Resistance