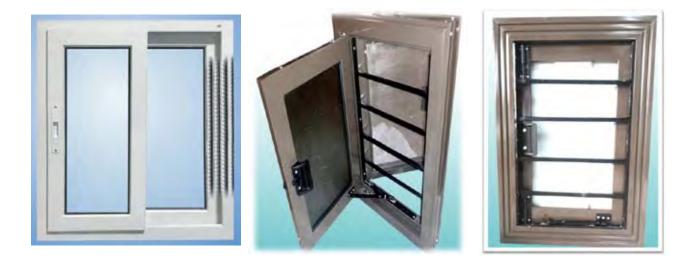

# **COLOUR COATED GI DOORS AND WINDOWS**

Alternative to conventional wooden/M.S. windows

## BRIEF

The company manufactures colour coated GI doors and windows using colour coated G.I. sections which are unique 'Roll Formed' closed sections with precision made on a 32 station forming line. These sections are subsequently fabricated into Doors, Windows, Partitions, Structural Glazing etc. using high quality accessories and EPDM gaskets. The products are eco-friendly as power consumption during manufacturing is less than aluminium and wood is not used.

Doors & windows of Seccolor range are assembled with high quality hardware made of either with high grade aluminium, crca electroplated or glass filled nylon. Gasket is made up of ethyl propylene diamine monomer (EPDM).

#### **SALIENT FEATURES**

- Strong: The intricate shapes and seaming of the ends gives lot of strength to the sections.
- Durable: As the steel is galvanized, phosphated, color coated and Assembly is weld less the outfits are durable.
- Elegant: The shapes of the profiles, combination of colours and their matching components offer elegance beyond compare.
- Perfect Sealing: The gaskets around the glass and around the shutters are designed to give perfect sealing to prevent leakages of sound and dust, power saving in Air conditioned rooms when windows & doors are closed.
- High in UV Resistance