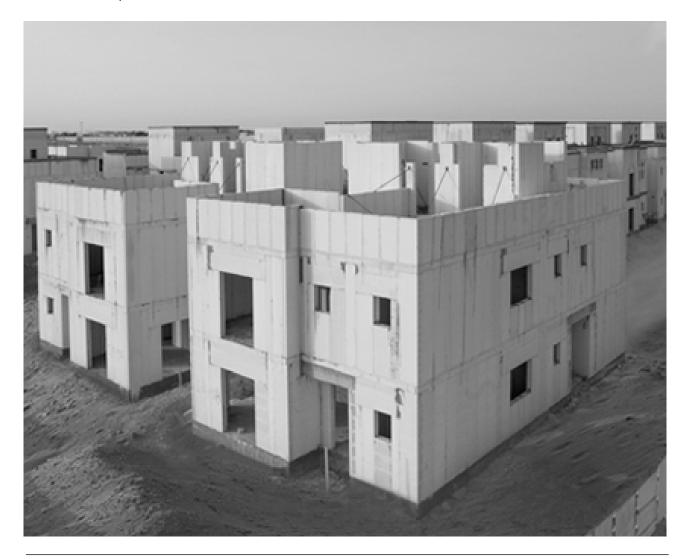

# MAGICLITE HOUSE

Alternative to conventional bricks/blocks masonry wall

#### **LIMITATIONS, IF ANY**

• MagicLite House can be used for Load Bearing Structures of not more than G+2.