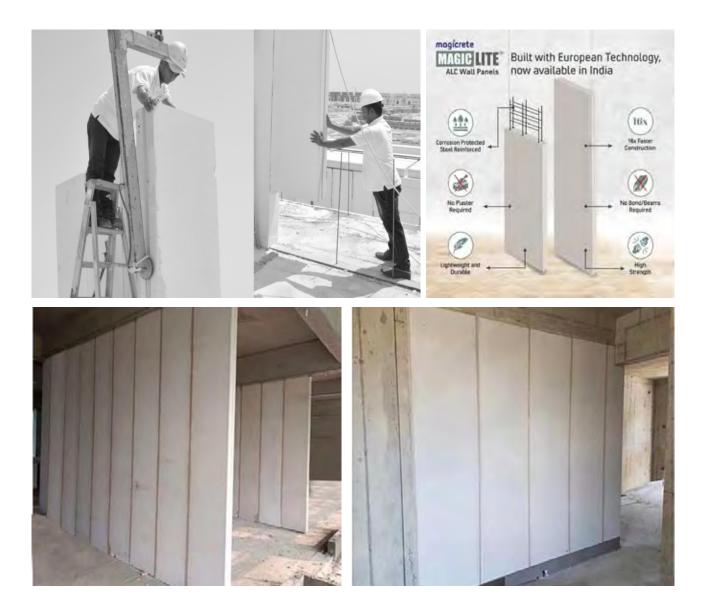

#### BRIEF

MagicLite ALC Wall Panels are reinforced with corrosion-protected steel, making it a lightweight yet heavy-duty product. With great success in global markets, the ALC Wall Panel technology offers durable & high-quality construction in the shortest possible time.

### **SALIENT FEATURES**

- Thermally Insulated, Fire Resistant, Earthquake Resistant, Noise Pollution Resistant, And Water Resistant.
- Green Building material with High Strength.
- Resource efficient, about 70% reduction in raw material usage.
- No need for plastering and curing at site.
- Excellent thermal efficiency about 30% energy saving.
- High acoustic insulation with a sound reduction index of more than 40 db.
- Low manpower requirement, can be installed by Semi-skilled workers.

#### **SUITABILITY AND AVAILABILITY**

- Suited for all weather conditions.
- ALC Wall Panel technology offers durable & high-quality construction in the shortest possible time.