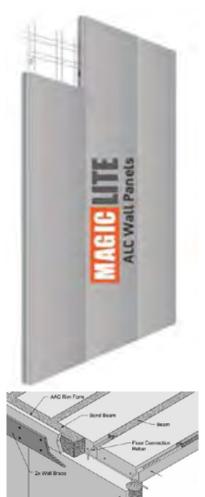

#### BRIEF

MagicLite ALC Wall Panels are reinforced with corrosion-protected steel, making it a lightweight yet heavy-duty product. With great success in global markets, the ALC Wall Panel technology offers durable & high-quality construction in the shortest possible time.

MagicLite Panels are highly resource-efficient, ensuring low environmental impact. The panels have close air pockets that result into excellent sound insulation, adequately suppressing the outside noise. In addition, its 4-hour fire rating allows for thinner wall sections, thereby increasing floor space for the end-user. They come in full height lengths (from floor to ceiling) with varied thicknesses and are 600 mm wide.

The reinforcement in the panels provides additional flexural strength to the product, and hence even larger heights, there is no issue of deflection, warping, buckling effect.

Construction cost is mainly bifurcated into two parts: Material Cost and Labour Cost. The best option for budget homes is to reduce the labour cost by utilizing techniques that can reduce the project timelines. Trying to reduce the material cost might have an implication on the quality.