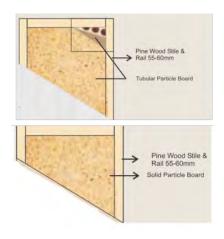

Wood Fibre Moulded HDF Doors: Moulded Panel Doors are pre-primered and do not require base coat and are ready for paint or polish. High density fiber moulded door skin is used on both sides which is procured from world leader Masonite using 100% waste wood sourced from sustainable forest in Malaysia and USA. Various designs are available for interior use to suit customer's choice. Solid or tubular core filler options are available. Special glue makes it environmentally friendly.

# **SALIENT FEATURES**

- About 50% weight reduction.
- No bending, no damage under workload.
- Less noise pollution.
- Low operating cost.
- Fire protection.
- Thickness precision +/-0.1mm
- Eco-friendly.