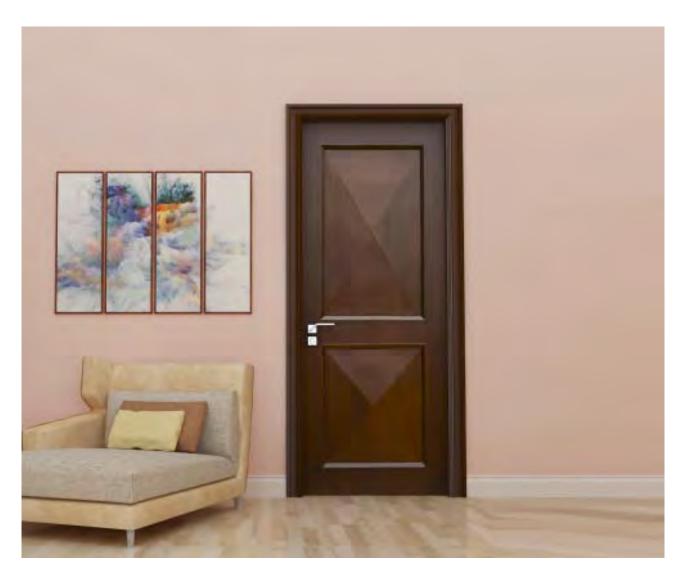

# **WOODEN DOOR/ PANELS**

Alternative to conventional wooden Flush/panel Doors

Wood Fibre Moulded HDF Doors: Moulded Panel Doors are pre-primered and do not require base coat and are ready for paint or polish. High density fiber moulded door skin is used on both sides which is procured from world leader Masonite using 100% waste wood sourced from sustainable forest in Malaysia and USA. Various designs are available for interior use to suit customer's choice. Solid or tubular core filler options are available. Special glue makes it environmentally friendly.

Wood Fibre Flat HDF Doors: HDF Flat Doors give a wide choice of finishes, textures and designs. They can be stained to give a rich natural look or contemporary shades to suit your home style. There is also a choice of wood grain textures or smooth door surfaces, which can make any room, look unique.