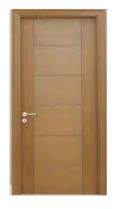

# **WOODEN DOOR/ PANELS**

Alternative to conventional wooden Flush/panel Doors

Wood Fibre Flat HDF Doors: HDF Flat Doors give a wide choice of finishes, textures and designs. They can be stained to give a rich natural look or contemporary shades to suit your home style. There is also a choice of wood grain textures or smooth door surfaces, which can make any room, look unique.