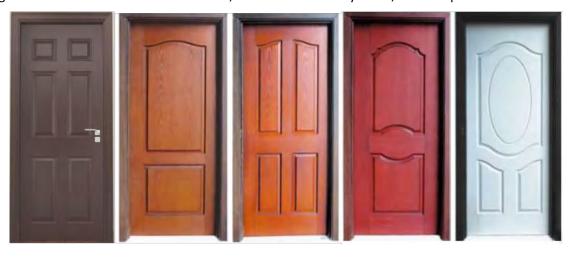

# **WOODEN DOOR/ PANELS**

Alternative to conventional wooden Flush/panel Doors

Wood Fibre Moulded HDF Doors: Moulded Panel Doors are pre-primered and do not require base coat and are ready for paint or polish. High density fiber moulded door skin is used on both sides which is procured from world leader Masonite using 100% waste wood sourced from sustainable forest in Malaysia and USA. Various designs are available for interior use to suit customer's choice. Solid or tubular core filler options are available. Special glue makes it environmentally friendly.

Wood Fibre Flat HDF Doors: HDF Flat Doors give a wide choice of finishes, textures and designs. They can be stained to give a rich natural look or contemporary shades to suit your home style. There is also a choice of wood grain textures or smooth door surfaces, which can make any room, look unique.