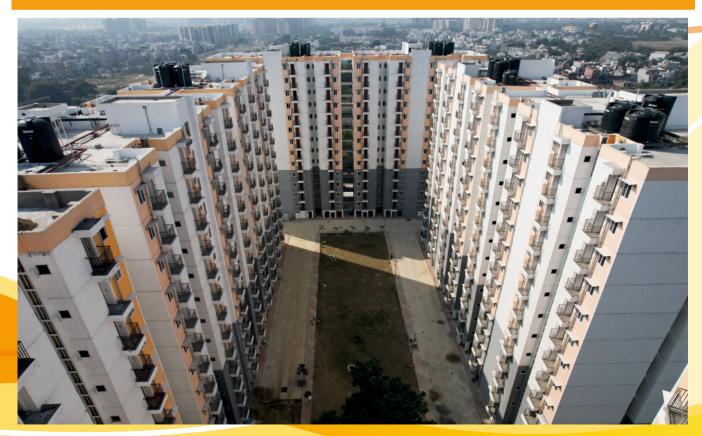

## LIGHT HOUSE PROJECT LUCKNOW, UTTAR PRADESH

Construction Agency: M/s JAM Sustainable Housing LLP

No of Houses: 1,040

Technology: Stay In Place PVC Formwork with Pre-

Engineered Steel Structural System

Origin: Canada

No of Towers: 4
No of Floors: S+13

Project Cost : ₹ 130.90 Cr.

Built up area : 47,826.6 sqm

Social Infra: Community centre, Commercial centre

Special features: Easy to erect the wall panels requiring no plaster, dust free environment, Solar

Light House Project, Lucknow was inaugurated by Hon'ble Prime Minister on 10<sup>th</sup> March 2024