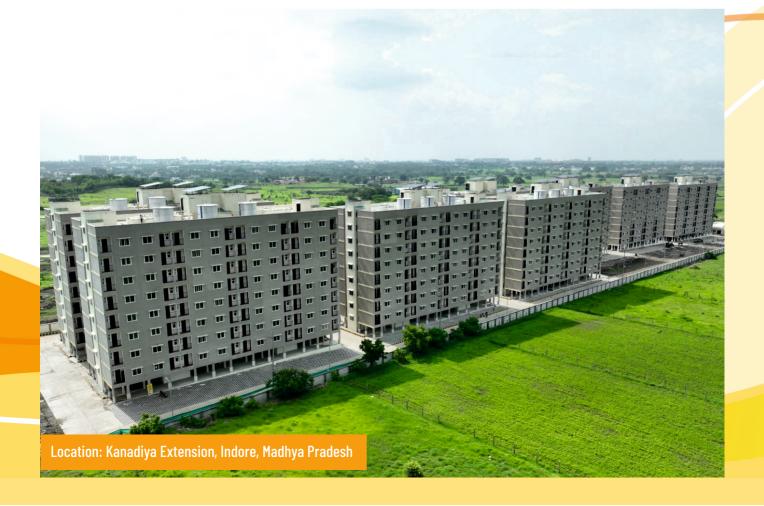

## LIGHT HOUSE PROJECT INDORE, MADHYA PRADESH

Construction Agency: M/s KPR Projectcon Pvt. Ltd.

No of Houses: 1.024

Technology: Prefabricated Sandwich Panel System with

Pre-engineered Steel Structural System

Origin: Japan

No of Towers: 8
No of Floors: S+8

Project Cost: ₹ 128.00 Cr.

Built up area: 45,631.97 sqm

Social Infra: Community Centre

Special features : Fast track, resource efficient, Dra

Fast track, resource efficient, Drastic reduction of water consumption, Solar

lighting, Rainwater harvesting, STP

Light House Project, Indore was inaugurated by Hon'ble Prime Minister on 5th October 2023