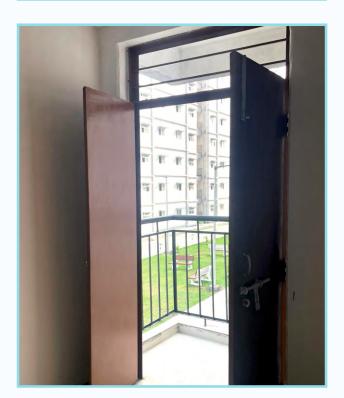

## Glimpses from the inauguration day

### **LHP Ranchi**

Germany's Precast Concrete Construction System - 3D Volumetric technology has been adopted to construct 1,008 dwelling units at LHP Ranchi. It has seven towers with G+8 floors. LHP Ranchi has been built at a cost of ₹ 134.00 Cr with total built up area of 49,442 sqm. It is located in Dhurwa area of the city. One of the primary features of the technology is that it has been used first time for mass housing project in the country. Each room has been made separately and then the entire structure has been added like Lego Blocks toys. Solar lighting, rainwater harvesting, sewerage treatment plant are the other features of LHP Ranchi.