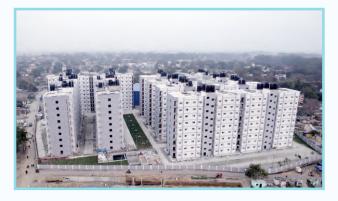

### **LHP Lucknow**

Constructed at a cost of ₹ 130.90 Crore, the total built up area of LHP Lucknow is 47,826.6 sqm. It comprises of 1,040 dwelling units in four towers in S+13 floors configuration. The project is situated at Awadh Vihar area of Lucknow and is equipped with facilities such as internal roads, lifts, solar street light system, rain water harvesting, sewerage treatment plant, etc., among others. LHP Lucknow also has the facility of commercial centre and community centre. It has been constructed using Canada's Stay In Place PVC Formwork with Pre-Engineered Steel Structural System.

### **LHP Ranchi**

Germany's Precast Concrete Construction System - 3D Volumetric technology has been adopted to construct 1,008 dwelling units at LHP Ranchi. It has seven towers with G+8 floors. LHP Ranchi has been built at a cost of ₹ 134.00 Cr with total built up area of 49,442 sqm. It is located in Dhurwa area of the city. One of the primary features of the technology is that it has been used first time for mass housing project in the country. Each room has been made separately and then the entire structure has been added like Lego Blocks toys. Solar lighting, rainwater harvesting, sewerage treatment plant are the other features of LHP Ranchi.