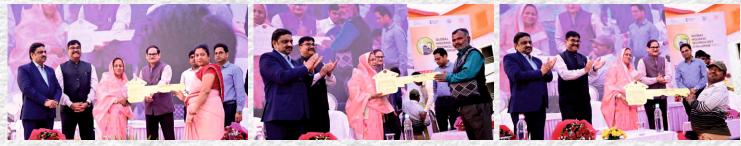

### Hon'ble Prime Minister dedicates Light House Projects **Lucknow & Ranchi to the Nation**

LHP Ranchi

On 10th March 2024, Hon'ble Prime Minister Shri Narendra Modi inaugurated Light House Projects (LHP) in Lucknow (Uttar Pradesh) and Ranchi (Jharkhand) via video conferencing mode from Azamgarh, Uttar Pradesh. Subsequently, more than 2,000 affordable houses built with modern infrastructure were dedicated to beneficiaries. Hon'ble Chief Minister of Uttar Pradesh Shri Yogi Adityanath, Hon'ble Deputy Chief Minister of Uttar Pradesh Shri Keshav Prasad Maurya and other dignitaries were also present on the occasion.

Beneficiaries of these housing projects were invited to the respective sites where they witnessed their dream of living in a pucca house getting realised. Some of the beneficiaries were also given key to their houses.