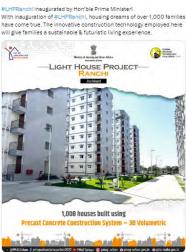

### **LHP Ranchi**

Germany's Precast Concrete Construction System - 3D Volumetric technology has been adopted to construct 1,008 dwelling units at LHP Ranchi. It has seven towers with G+8 floors. LHP Ranchi has been built at a cost of ₹ 134.00 Cr with total built up area of 49,442 sqm. It is located in Dhurwa area of the city. One of the primary features of the technology is that it has been used first time for mass housing project in the country. Each room has been made separately and then the entire structure has been added like Lego Blocks toys. Solar lighting, rainwater harvesting, sewerage treatment plant are the other features of LHP Ranchi.

### LHP Ranchi Technology: Precast Concrete Construction System - 3D Volumetric