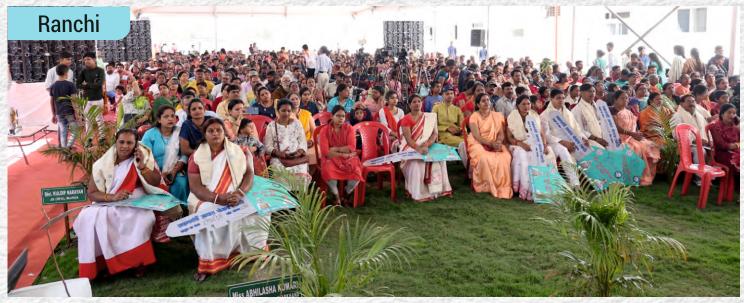

## Glimpses from the inauguration day

### **LHP Ranchi**

Germany's Precast Concrete Construction System - 3D Volumetric technology has been adopted to construct 1,008 dwelling units at LHP Ranchi. It has seven towers with G+8 floors. LHP Ranchi has been built at a cost of ₹ 134.00 Cr with total built up area of 49,442 sqm. It is located in Dhurwa area of the city. One of the primary features of the technology is that it has been used first time for mass housing project in the country. Each room has been made separately and then the entire structure has been added like Lego Blocks toys. Solar lighting, rainwater harvesting, sewerage treatment plant are the other features of LHP Ranchi.