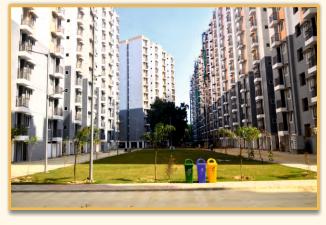

### **LHP Lucknow**

Constructed at a cost of ₹ 130.90 Crore, the total built up area of LHP Lucknow is 47,826.6 sqm. It comprises of 1,040 dwelling units in four towers in S+13 floors configuration. The project is situated at Awadh Vihar area of Lucknow and is equipped with facilities such as internal roads, lifts, solar street light system, rain water harvesting, sewerage treatment plant, etc., among others. LHP Lucknow also has the facility of commercial centre and community centre. It has been constructed using Canada's Stay In Place PVC Formwork with Pre-Engineered Steel Structural System.

### **LHP Ranchi**

Germany's Precast Concrete Construction System - 3D Volumetric technology has been adopted to construct 1,008 dwelling units at LHP Ranchi. It has seven towers with G+8 floors. LHP Ranchi has been built at a cost of ₹ 134.00 Cr with total built up area of 49,442 sqm. It is located in Dhurwa area of the city. One of the primary features of the technology is that it has been used first time for mass housing project in the country. Each room has been made separately and then the entire structure has been added like Lego Blocks toys. Solar lighting, rainwater harvesting, sewerage treatment plant are the other features of LHP Ranchi.