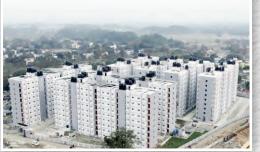

### **LHP Ranchi**

Germany's Precast Concrete Construction System - 3D Volumetric technology has been adopted to construct 1,008 dwelling units at LHP Ranchi. It has seven towers with G+8 floors. LHP Ranchi has been built at a cost of ₹ 134.00 Cr with total built up area of 49,442 sqm. It is located in Dhurwa area of the city. One of the primary features of the technology is that it has been used first time for mass housing project in the country. Each room has been made separately and then the entire structure has been added like Lego Blocks toys. Solar lighting, rainwater harvesting, sewerage treatment plant are the other features of LHP Ranchi.