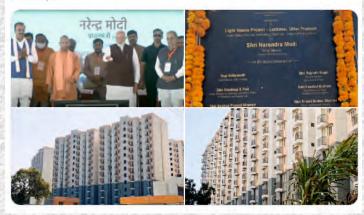

### Hon'ble Prime Minister dedicates Light House Projects **Lucknow & Ranchi to the Nation**

LHP Ranchi

On 10th March 2024, Hon'ble Prime Minister Shri Narendra Modi inaugurated Light House Projects (LHP) in Lucknow (Uttar Pradesh) and Ranchi (Jharkhand) via video conferencing mode from Azamgarh, Uttar Pradesh. Subsequently, more than 2,000 affordable houses built with modern infrastructure were dedicated to beneficiaries. Hon'ble Chief Minister of Uttar Pradesh Shri Yogi Adityanath, Hon'ble Deputy Chief Minister of Uttar Pradesh Shri Keshav Prasad Maurya and other dignitaries were also present on the occasion.

### **LHP Lucknow**

Constructed at a cost of ₹ 130.90 Crore, the total built up area of LHP Lucknow is 47,826.6 sqm. It comprises of 1,040 dwelling units in four towers in S+13 floors configuration. The project is situated at Awadh Vihar area of Lucknow and is equipped with facilities such as internal roads, lifts, solar street light system, rain water harvesting, sewerage treatment plant, etc., among others. LHP Lucknow also has the facility of commercial centre and community centre. It has been constructed using Canada's Stay In Place PVC Formwork with Pre-Engineered Steel Structural System.