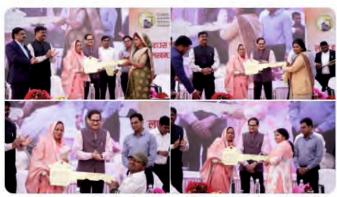

Beneficiaries of these housing projects were invited to the respective sites where they witnessed their dream of living in a pucca house getting realised. Some of the beneficiaries were also given key to their houses.

मा. प्रधानमंत्री जी के द्वारा लोकार्पित किए जाने के बाद मा. विधायक श्रीमती जय देवी द्वारा कतिपय लाभार्थियों को घरों की चाबी वितरित की गई।

Hon'ble Prime Minister Shri @narendramodi virtually inaugurated the transformative #LightHouse Project, marking a significant leap forward in affordable housing.