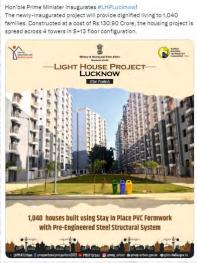

### **LHP Lucknow**

Constructed at a cost of ₹ 130.90 Crore, the total built up area of LHP Lucknow is 47,826.6 sqm. It comprises of 1,040 dwelling units in four towers in S+13 floors configuration. The project is situated at Awadh Vihar area of Lucknow and is equipped with facilities such as internal roads, lifts, solar street light system, rain water harvesting, sewerage treatment plant, etc., among others. LHP Lucknow also has the facility of commercial centre and community centre. It has been constructed using Canada's Stay In Place PVC Formwork with Pre-Engineered Steel Structural System.