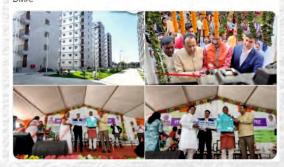

### Hon'ble Prime Minister dedicates Light House Projects **Lucknow & Ranchi to the Nation**

LHP Ranchi

On 10th March 2024, Hon'ble Prime Minister Shri Narendra Modi inaugurated Light House Projects (LHP) in Lucknow (Uttar Pradesh) and Ranchi (Jharkhand) via video conferencing mode from Azamgarh, Uttar Pradesh. Subsequently, more than 2,000 affordable houses built with modern infrastructure were dedicated to beneficiaries. Hon'ble Chief Minister of Uttar Pradesh Shri Yogi Adityanath, Hon'ble Deputy Chief Minister of Uttar Pradesh Shri Keshav Prasad Maurya and other dignitaries were also present on the occasion.

Beneficiaries of these housing projects were invited to the respective sites where they witnessed their dream of living in a pucca house getting realised. Some of the beneficiaries were also given key to their houses.

## Glimpses from the inauguration day