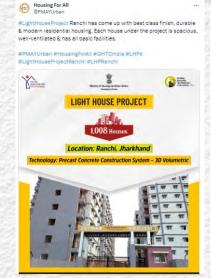

### **LHP Ranchi**

Germany's Precast Concrete Construction System - 3D Volumetric technology has been adopted to construct 1,008 dwelling units at LHP Ranchi. It has seven towers with G+8 floors. LHP Ranchi has been built at a cost of ₹ 134.00 Cr with total built up area of 49,442 sqm. It is located in Dhurwa area of the city. One of the primary features of the technology is that it has been used first time for mass housing project in the country. Each room has been made separately and then the entire structure has been added like Lego Blocks toys. Solar lighting, rainwater harvesting, sewerage treatment plant are the other features of LHP Ranchi.

### LHP Ranchi Technology: Precast Concrete Construction System - 3D Volumetric