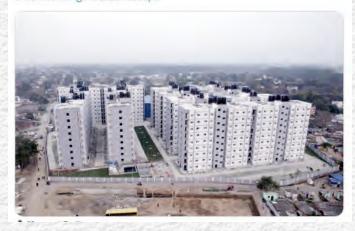

### **LHP Ranchi**

Germany's Precast Concrete Construction System - 3D Volumetric technology has been adopted to construct 1,008 dwelling units at LHP Ranchi. It has seven towers with G+8 floors. LHP Ranchi has been built at a cost of ₹ 134.00 Cr with total built up area of 49,442 sqm. It is located in Dhurwa area of the city. One of the primary features of the technology is that it has been used first time for mass housing project in the country. Each room has been made separately and then the entire structure has been added like Lego Blocks toys. Solar lighting, rainwater harvesting, sewerage treatment plant are the other features of LHP Ranchi.