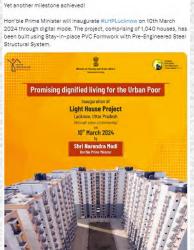

### **LHP Lucknow**

Constructed at a cost of ₹ 130.90 Crore, the total built up area of LHP Lucknow is 47,826.6 sqm. It comprises of 1,040 dwelling units in four towers in S+13 floors configuration. The project is situated at Awadh Vihar area of Lucknow and is equipped with facilities such as internal roads, lifts, solar street light system, rain water harvesting, sewerage treatment plant, etc., among others. LHP Lucknow also has the facility of commercial centre and community centre. It has been constructed using Canada's Stay In Place PVC Formwork with Pre-Engineered Steel Structural System.