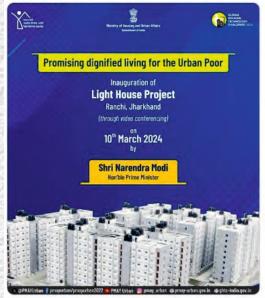

### Hon'ble Prime Minister dedicates Light House Projects **Lucknow & Ranchi to the Nation**

LHP Ranchi

On 10th March 2024, Hon'ble Prime Minister Shri Narendra Modi inaugurated Light House Projects (LHP) in Lucknow (Uttar Pradesh) and Ranchi (Jharkhand) via video conferencing mode from Azamgarh, Uttar Pradesh. Subsequently, more than 2,000 affordable houses built with modern infrastructure were dedicated to beneficiaries. Hon'ble Chief Minister of Uttar Pradesh Shri Yogi Adityanath, Hon'ble Deputy Chief Minister of Uttar Pradesh Shri Keshav Prasad Maurya and other dignitaries were also present on the occasion.

### **LHP Ranchi**

Germany's Precast Concrete Construction System - 3D Volumetric technology has been adopted to construct 1,008 dwelling units at LHP Ranchi. It has seven towers with G+8 floors. LHP Ranchi has been built at a cost of ₹ 134.00 Cr with total built up area of 49,442 sqm. It is located in Dhurwa area of the city. One of the primary features of the technology is that it has been used first time for mass housing project in the country. Each room has been made separately and then the entire structure has been added like Lego Blocks toys. Solar lighting, rainwater harvesting, sewerage treatment plant are the other features of LHP Ranchi.