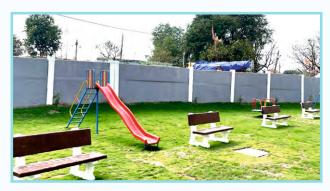

## Glimpses from the inauguration day

### **LHP Lucknow**

Constructed at a cost of ₹ 130.90 Crore, the total built up area of LHP Lucknow is 47,826.6 sqm. It comprises of 1,040 dwelling units in four towers in S+13 floors configuration. The project is situated at Awadh Vihar area of Lucknow and is equipped with facilities such as internal roads, lifts, solar street light system, rain water harvesting, sewerage treatment plant, etc., among others. LHP Lucknow also has the facility of commercial centre and community centre. It has been constructed using Canada's Stay In Place PVC Formwork with Pre-Engineered Steel Structural System.