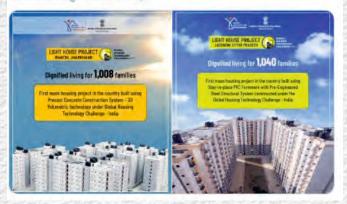

### **LHP Lucknow**

Constructed at a cost of ₹ 130.90 Crore, the total built up area of LHP Lucknow is 47,826.6 sqm. It comprises of 1,040 dwelling units in four towers in S+13 floors configuration. The project is situated at Awadh Vihar area of Lucknow and is equipped with facilities such as internal roads, lifts, solar street light system, rain water harvesting, sewerage treatment plant, etc., among others. LHP Lucknow also has the facility of commercial centre and community centre. It has been constructed using Canada's Stay In Place PVC Formwork with Pre-Engineered Steel Structural System.

### **LHP Ranchi**

Germany's Precast Concrete Construction System - 3D Volumetric technology has been adopted to construct 1,008 dwelling units at LHP Ranchi. It has seven towers with G+8 floors. LHP Ranchi has been built at a cost of ₹ 134.00 Cr with total built up area of 49,442 sqm. It is located in Dhurwa area of the city. One of the primary features of the technology is that it has been used first time for mass housing project in the country. Each room has been made separately and then the entire structure has been added like Lego Blocks toys. Solar lighting, rainwater harvesting, sewerage treatment plant are the other features of LHP Ranchi.