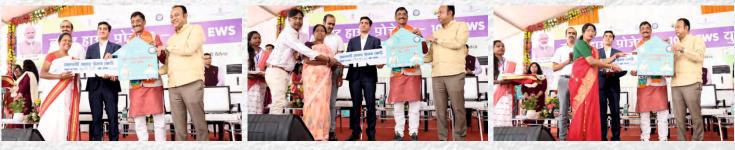

Beneficiaries of these housing projects were invited to the respective sites where they witnessed their dream of living in a pucca house getting realised. Some of the beneficiaries were also given key to their houses.

**हिन्दुस्तान** पीएम ने रांची के लाइट हाउस का

वाजन का उद्धारन करन प्रधाननका। कार्यक्रम में रांची सांतर संजय सेट व हिट्या विधायक रुवीन आपसावाल डारा सांकेतिक रूप से 10 लामुकों को आपास को पार्ची सीची गई। 1008 लामुकों में 487 ने सभी अंशदान का मुमतान कर दिया है। निमाम अब जल्द ही इन लामुकों को

आवास की पावों सींपगा 300 आवास की पावों सींपगा 300 तामुकों का एक अंतरान कार्के हैं। पुपतान के बाद इन्हें आवास दिया जाएगा! लामुकों से कहा गया है कि मंदिल में यहां रहने वाले लोगों को कोई भी समस्या आती है, तो नियम नियान को तेबार हैं। } देखें PO2

पीएम ने लाइट हाउस प्रोजेक्ट का किया लोकार्पण करने मेरने पर प्रथम अपन प्रथम के क्रिया के क्रिया के क्रिया के क्रिया के क्रिया के क्रिया क्रिया के क्रिया क्रिया के क्रिया क्रिया

प्रधानमंत्री नरेंद्र मोदी ने रविवार को रांची के धुवां में लाइट हाउस प्रोजेक्ट का ऑनलाइन उदघाटन किया. यहां पीएम आवास योजना (शहरी) के तहत पंचमुखी मंदिर के पास 1008 फ्लैट बनाय गये हैं. इस मौके पर 10 लाभुकों को फ्लैट की चाभी दी गयी.