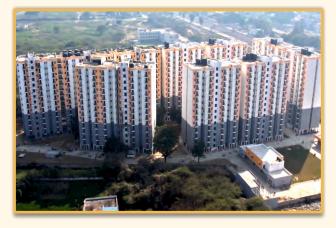

### **LHP Lucknow**

Constructed at a cost of ₹ 130.90 Crore, the total built up area of LHP Lucknow is 47,826.6 sqm. It comprises of 1,040 dwelling units in four towers in S+13 floors configuration. The project is situated at Awadh Vihar area of Lucknow and is equipped with facilities such as internal roads, lifts, solar street light system, rain water harvesting, sewerage treatment plant, etc., among others. LHP Lucknow also has the facility of commercial centre and community centre. It has been constructed using Canada's Stay In Place PVC Formwork with Pre-Engineered Steel Structural System.

### **LHP Ranchi**

Germany's Precast Concrete Construction System - 3D Volumetric technology has been adopted to construct 1,008 dwelling units at LHP Ranchi. It has seven towers with G+8 floors. LHP Ranchi has been built at a cost of ₹ 134.00 Cr with total built up area of 49,442 sqm. It is located in Dhurwa area of the city. One of the primary features of the technology is that it has been used first time for mass housing project in the country. Each room has been made separately and then the entire structure has been added like Lego Blocks toys. Solar lighting, rainwater harvesting, sewerage treatment plant are the other features of LHP Ranchi.