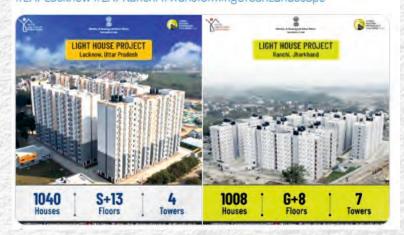

### **LHP Lucknow**

Constructed at a cost of ₹ 130.90 Crore, the total built up area of LHP Lucknow is 47,826.6 sqm. It comprises of 1,040 dwelling units in four towers in S+13 floors configuration. The project is situated at Awadh Vihar area of Lucknow and is equipped with facilities such as internal roads, lifts, solar street light system, rain water harvesting, sewerage treatment plant, etc., among others. LHP Lucknow also has the facility of commercial centre and community centre. It has been constructed using Canada's Stay In Place PVC Formwork with Pre-Engineered Steel Structural System.

### **LHP Ranchi**

Germany's Precast Concrete Construction System - 3D Volumetric technology has been adopted to construct 1,008 dwelling units at LHP Ranchi. It has seven towers with G+8 floors. LHP Ranchi has been built at a cost of ₹ 134.00 Cr with total built up area of 49,442 sqm. It is located in Dhurwa area of the city. One of the primary features of the technology is that it has been used first time for mass housing project in the country. Each room has been made separately and then the entire structure has been added like Lego Blocks toys. Solar lighting, rainwater harvesting, sewerage treatment plant are the other features of LHP Ranchi.