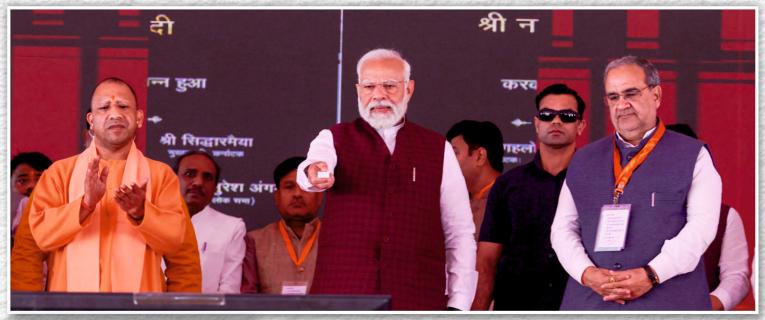

### Hon'ble Prime Minister dedicates Light House Projects **Lucknow & Ranchi to the Nation**

LHP Ranchi

On 10th March 2024, Hon'ble Prime Minister Shri Narendra Modi inaugurated Light House Projects (LHP) in Lucknow (Uttar Pradesh) and Ranchi (Jharkhand) via video conferencing mode from Azamgarh, Uttar Pradesh. Subsequently, more than 2,000 affordable houses built with modern infrastructure were dedicated to beneficiaries. Hon'ble Chief Minister of Uttar Pradesh Shri Yogi Adityanath, Hon'ble Deputy Chief Minister of Uttar Pradesh Shri Keshav Prasad Maurya and other dignitaries were also present on the occasion.