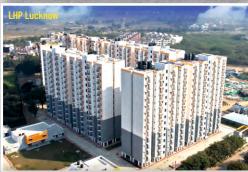

### **LHP Lucknow**

Constructed at a cost of ₹ 130.90 Crore, the total built up area of LHP Lucknow is 47,826.6 sqm. It comprises of 1,040 dwelling units in four towers in S+13 floors configuration. The project is situated at Awadh Vihar area of Lucknow and is equipped with facilities such as internal roads, lifts, solar street light system, rain water harvesting, sewerage treatment plant, etc., among others. LHP Lucknow also has the facility of commercial centre and community centre. It has been constructed using Canada's Stay In Place PVC Formwork with Pre-Engineered Steel Structural System.