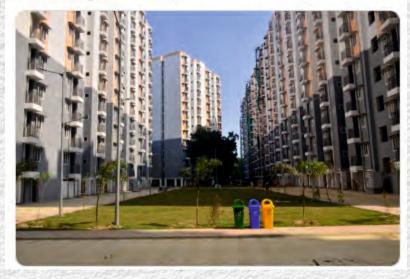

### **LHP Lucknow**

Constructed at a cost of ₹ 130.90 Crore, the total built up area of LHP Lucknow is 47,826.6 sqm. It comprises of 1,040 dwelling units in four towers in S+13 floors configuration. The project is situated at Awadh Vihar area of Lucknow and is equipped with facilities such as internal roads, lifts, solar street light system, rain water harvesting, sewerage treatment plant, etc., among others. LHP Lucknow also has the facility of commercial centre and community centre. It has been constructed using Canada's Stay In Place PVC Formwork with Pre-Engineered Steel Structural System.