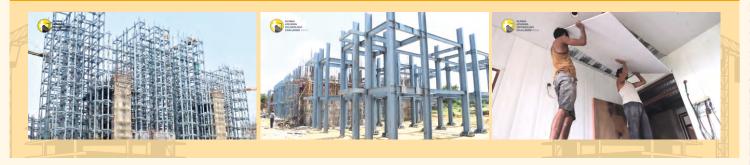

#### LHP Lucknow Technology: Stay In Place PVC Formwork with Pre-Engineered Steel Structural System

#### **Construction Process**

Conventional RCC foundation is first laid upto plinth level

Over the plinth, Customised steel columns & beams manufactured in the factory are erected at site

Factory made Stay In Place Formwork system are installed as infilled walls along with services

Deck slab installation in already erected steel structure

Concreting of deck slabs with reinforcement along with services i.e. electrical, plumbing are also installed in the already cut openings.

Once the structure is finished, finishing items are installed.

Technology brings resource optimization, improved quality, durability & better finish

Neat and dust free construction site due to use of factory-made Stay In Place Formwork system

#### **Special Features**

- The construction of building is faster as compared to conventional buildings. The formwork needs some support only for alignment purpose
- In case of concrete as filling material, the curing requirement of concrete is significantly reduced, thus saving in precious water resources
- The formwork system does not have plastering requirement and gives a very aesthetic look