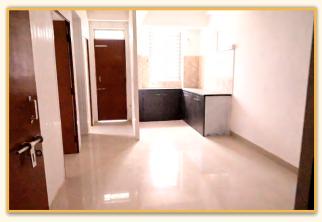

### **LHP Lucknow**

Constructed at a cost of ₹ 130.90 Crore, the total built up area of LHP Lucknow is 47,826.6 sqm. It comprises of 1,040 dwelling units in four towers in S+13 floors configuration. The project is situated at Awadh Vihar area of Lucknow and is equipped with facilities such as internal roads, lifts, solar street light system, rain water harvesting, sewerage treatment plant, etc., among others. LHP Lucknow also has the facility of commercial centre and community centre. It has been constructed using Canada's Stay In Place PVC Formwork with Pre-Engineered Steel Structural System.