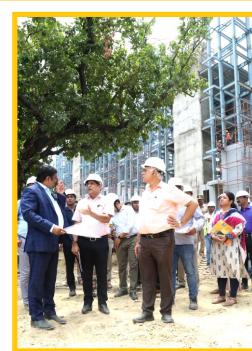

#### Shri RK Gautam, Director, HFA reviews progress of Light House Project Indore

Shri RK Gautam, Director, Housing For All (HFA), Ministry of Housing and Urban Affairs (MoHUA), monitored implementation of Light House Project in Indore, Madhya Pradesh, on 9th July 2022. Shri Gautam evaluated the progress of the project with respect to construction and its execution at different stages. He also undertook a visit to the sample flat constructed on site. The agency was directed to expedite the construction process so that the work on the project is completed on time for the benefit of its beneficiaries.