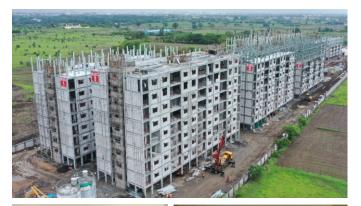

In Lucknow, 1,040 affordable houses are under construction. Already in use in Canada and Australia - 'Stay In Place PVC Formwork with Pre-Engineered Steel Structural System' technology - has been adopted here for construction purposes. The plant manufactured rigid poly-vinyl chloride (PVC) based polymer components serve as a permanent stay-in-place finished formwork for concrete walls. The formwork system acts as pre-finished walls requiring no plaster and can be constructed instantly. This System is suitable for residential and commercial buildings of any height from low to high rise.

The advantage of this technology is many as having formwork already as part of system, the construction of building is faster as compared to conventional buildings. It also saves water and formwork system does not have plastering requirement and gives a very aesthetic look.