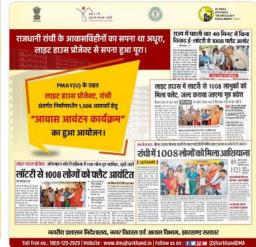

#### Distribution of flat allotment letters to beneficiaries of LHP Ranchi

On 19th July 2022, Ranchi Municipal Corporation (RMC) organised house allotment programme at LHP Ranchi. During the event, 1008 houses, being constructed at LHP Ranchi, were allotted to beneficiaries through a lottery system. Over 1,500 applications were received against the 1,008 houses, out of which 1,302 applications were found suitable after scrutiny, for which the lottery program was organised. The smiling faces explain the happiness and joy of families who will soon be able to live in their own pucca houses.

नगरीय प्रशासन निदेशालय, झारखंड ዕ

कल दिनांक 19.07.2022 को रांची नगर निगम के क्षेत्र अंतर्गत निर्माणाधीन "#लाइट\_हाउस\_प्रोजेक्ट" के 1,008 आवासों हेतु सुयोग्य लाभार्थियों को ई-लॉटरी से आवास आवंटन कार्यक्रम की झलकियाँ।