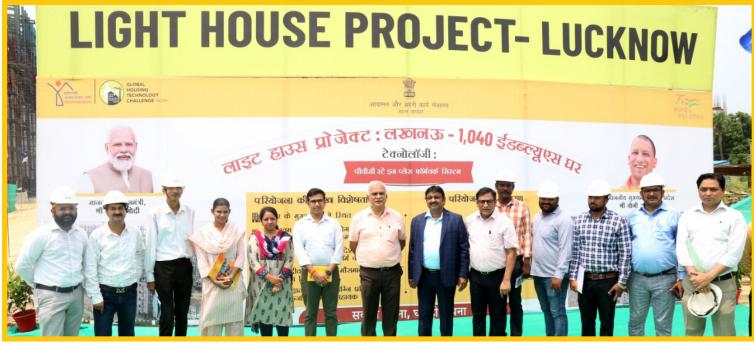

## **LIGHT HOUSE PROJECTS**

July 25, 2022, New Delhi

Shri Durga Shanker Mishra, Chief Secretary, **Government of Uttar Pradesh visits Light House Project Lucknow** 

On 5<sup>th</sup> July 2022, Shri Durga Shanker Mishra, Chief Secretary, Government of Uttar Pradesh, and Shri Amrit Abhijat, Principal Secretary, Government of Uttar Pradesh, visited Light House Project (LHP) in Lucknow, Uttar Pradesh to review the progress on site. A detailed review of the housing project was undertaken by Shri Mishra as he was briefed about the progress by construction agency officials and other State Government officers.

In Lucknow, 1,040 affordable houses are under construction. Already in use in Canada and Australia - 'Stay In Place PVC Formwork with Pre-Engineered Steel Structural System' technology - has been adopted here for construction purposes. The plant manufactured rigid poly-vinyl chloride (PVC) based polymer components serve as a permanent stay-in-place finished formwork for concrete walls. The formwork system acts as pre-finished walls requiring no plaster and can be constructed instantly. This System is suitable for residential and commercial buildings of any height from low to high rise.