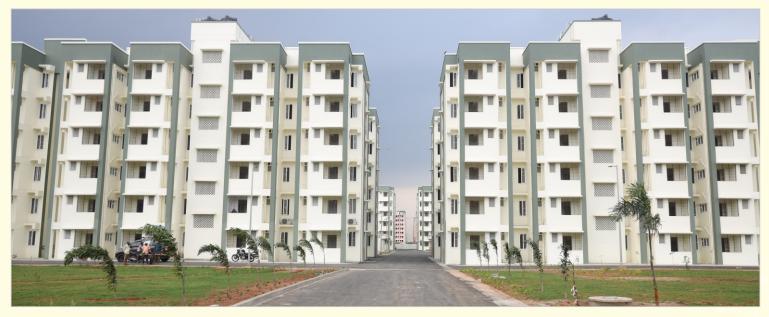

In Lucknow, 1,040 affordable houses are under construction. Already in use in Canada and Australia - 'Stay In Place PVC Formwork with Pre-Engineered Steel Structural System' technology - has been adopted here for construction purposes. The plant manufactured rigid poly-vinyl chloride (PVC) based polymer components serve as a permanent stay-in-place finished formwork for concrete walls. The formwork system acts as pre-finished walls requiring no plaster and can be constructed instantly. This System is suitable for residential and commercial buildings of any height from low to high rise.

The advantage of this technology is many as having formwork already as part of system, the construction of building is faster as compared to conventional buildings. It also saves water and formwork system does not have plastering requirement and gives a very aesthetic look.