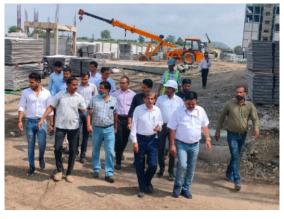

#### Shri Vinay Kumar Choubey, Secretary, Urban Development & Housing Department, Government of Jharkhand inspects work at LHP Ranchi

Shri Vinay Kumar Choubey, Secretary, Urban Development and Housing Department, Government of Jharkhand, along with Shri Aditya Kumar Anand, Director, Directorate of Municipal Administration and

Mission Director, Government of Jharkhand inspected the progress of Light House Project Ranchi on 20th July 2022. Shri Shashi Ranjan, Municipal Commissioner, Ranchi Municipal Corporation, also accompanied them along with other State Government officials.

'Precast Concrete Construction System - 3D Volumetric' has been adopted to construct 1,008 houses. It is the modern method of building by which solid precast concrete structural modules like room, toilet, kitchen, bathroom, stairs are cast monolithically in plant or casting yard in a controlled condition. These modules are then transported, erected, installed and integrated together in the form of complete building unit. About 90% of the building work including finishing is complete in plant/casting yard leading to significant reduction in construction & occupancy time.