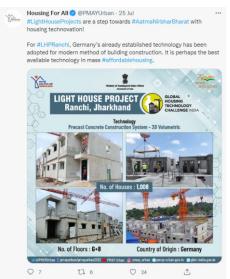

'Precast Concrete Construction System - 3D Volumetric' has been adopted to construct 1,008 houses. It is the modern method of building by which solid precast concrete structural modules like room, toilet, kitchen, bathroom, stairs are cast monolithically in plant or casting yard in a controlled condition. These modules are then transported, erected, installed and integrated together in the form of complete building unit. About 90% of the building work including finishing is complete in plant/casting yard leading to significant reduction in construction & occupancy time.

## RANCHI, Jharkhand Technology Name: Precast Concrete Construction System – 3D Volumetric

| Units in each Block / Tower : <b>144 Nos.</b> |                                                                                                                                                                                                                                                                                                                                                                                                           |  |
|-----------------------------------------------|-----------------------------------------------------------------------------------------------------------------------------------------------------------------------------------------------------------------------------------------------------------------------------------------------------------------------------------------------------------------------------------------------------------|--|
| Activities                                    | Progress                                                                                                                                                                                                                                                                                                                                                                                                  |  |
| Casting Yard<br>(Production of Components)    | In the casting yard equipped with steam curing chamber, 820 numbers of different components/modules have been produced out of total requirement of 11151 numbers                                                                                                                                                                                                                                          |  |
| Foundation work                               | • The Raft slab of all 7 building blocks has been completed. • The shear wall concrete casting have been completed in 6 blocks & near completion in one remaining Block (No.7) • The Grade Slab of all building has been completed except for 1 Block (Block 7). • The erection of building components is in progress at 2 <sup>nd</sup> & 1 <sup>st</sup> floor level in Block 1 & Block 2 respectively. |  |
| Infrastructure work                           | The pre-cast boundary wall installation has been completed in south and west side with a length of 323 mt out of total length of 578 mt.                                                                                                                                                                                                                                                                  |  |