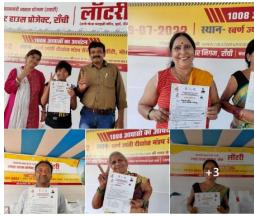

#### Distribution of flat allotment letters to beneficiaries of LHP Ranchi

On 19th July 2022, Ranchi Municipal Corporation (RMC) organised house allotment programme at LHP Ranchi. During the event, 1008 houses, being constructed at LHP Ranchi, were allotted to beneficiaries through a lottery system. Over 1,500 applications were received against the 1,008 houses, out of which 1,302 applications were found suitable after scrutiny, for which the lottery program was organised. The smiling faces explain the happiness and joy of families who will soon be able to live in their own pucca houses.

नगरीय प्रशासन निदेशालय, झारखंड ዕ

कल दिनांक 19.07.2022 को रांची नगर निगम के क्षेत्र अंतर्गत निर्माणाधीन "#लाइट\_हाउस\_प्रोजेक्ट" के 1,008 आवासों हेतु सुयोग्य लाभार्थियों को ई-लॉटरी से आवास आवंटन कार्यक्रम की झलकियाँ।