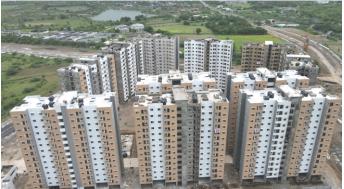

## Inaugurated by Hon'ble Prime Minister on 26th May 2022

LHP Chennai was the first one to be completed among the other projects in record time of 12 months. The 1,152 houses at LHP Chennai are spread across 12 towers and 6 floors with basic infrastructure such as internal water supply, sewer lines, internal electrification, internal roads, lifts, LED Street lights, solar streetlight system, sewerage treatment plant, rainwater harvesting, etc., in place. It also comprises of anganwadi, shops, milk booth and library for the ease of families living inside the premises.

After inauguration of the #affordatilehousing project this May, grit-pravesh ceremonies are being performed by beneficiaries as they enter their own pucca house with smiles on their faces.

LHP Chennai, equipped with all modern & basic infrastructure facilities, comprises of 1,152