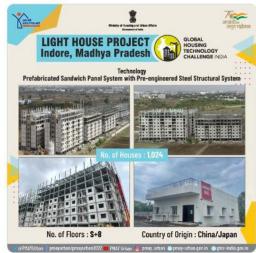

## INDORE, Madhya Pradesh

Technology Name: Prefabricated Sandwich Panel System with Pre-engineered Steel Structural System

No. of Dwelling Units

No. of Block / Tower

1024 Nos. (S+8)

8 Blocks

are in progress.

'Prefabricated Sandwich Panel System with Pre-Engineered Steel Structural

System', an already established system for building construction in China, Australia, African and Gulf countries, has been selected for construction of 1,024 houses at LHP Indore. It replaces conventional brick and mortar walling construction practices.

This technology brings speed in construction, helps in water conservation. The sandwich panels have light weight material as core, which brings resource efficiency, better thermal insulation, acoustics and energy efficiency.