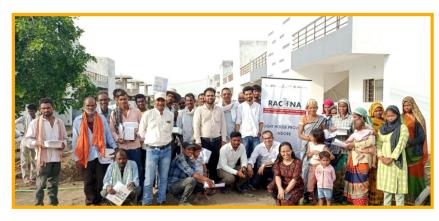

#### Distribution of flat allotment letters to beneficiaries of LHP Ranchi

On 19th July 2022, Ranchi Municipal Corporation (RMC) organised house allotment programme at LHP Ranchi. During the event, 1008 houses, being constructed at LHP Ranchi, were allotted to beneficiaries through a lottery system. Over 1,500 applications were received against the 1,008 houses, out of which 1,302 applications were found suitable after scrutiny, for which the lottery program was organised. The smiling faces explain the happiness and joy of families who will soon be able to live in their own pucca houses.

The 1008 houses, being constructed under #LightHouseProject Ranchi as a part or extractive were allotted to beneficiaries through a lottery system on 19th July 2022 organised by Ranchi

The selected beneficiaries were given allotment letters of their dream houses. These smiling faces explain the happiness & joy of families who will soon be able to live in their own pucca houses.... See more