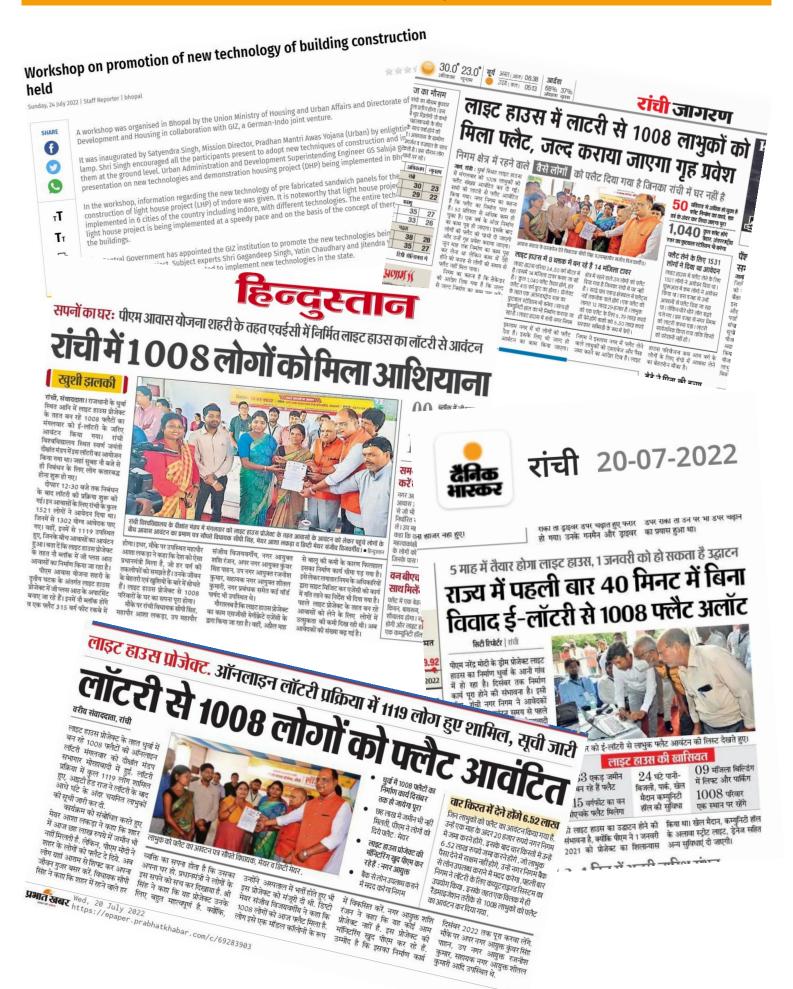

#### Distribution of flat allotment letters to beneficiaries of LHP Ranchi

On 19th July 2022, Ranchi Municipal Corporation (RMC) organised house allotment programme at LHP Ranchi. During the event, 1008 houses, being constructed at LHP Ranchi, were allotted to beneficiaries through a lottery system. Over 1,500 applications were received against the 1,008 houses, out of which 1,302 applications were found suitable after scrutiny, for which the lottery program was organised. The smiling faces explain the happiness and joy of families who will soon be able to live in their own pucca houses.

नगरीय प्रशासन निदेशालय, झारखंड ዕ

कल दिनांक 19.07.2022 को रांची नगर निगम के क्षेत्र अंतर्गत निर्माणाधीन "#लाइट\_हाउस\_प्रोजेक्ट" के 1,008 आवासों हेतु सुयोग्य लाभार्थियों को ई-लॉटरी से आवास आवंटन कार्यक्रम की झलकियाँ।