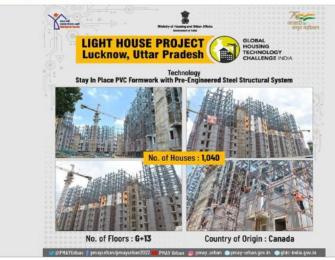

In Lucknow, 1,040 affordable houses are under construction. Already in use in Canada and Australia - 'Stay In Place PVC Formwork with Pre-Engineered Steel Structural System' technology - has been adopted here for construction purposes. The plant manufactured rigid poly-vinyl chloride (PVC) based polymer components serve as a permanent stay-in-place finished formwork for concrete walls. The formwork system acts as pre-finished walls requiring no plaster and can be constructed instantly. This System is suitable for residential and commercial buildings of any height from low to high rise.

## **LUCKNOW**, Uttar Pradesh

Technology Name: Stay In Place PVC Formwork with Pre-Engineered Steel Structural System

No. of Dwelling Units 1040 Nos. (S+13) 4 Blocks No. of Block / Tower

Units in each Block / Tower A(494), B(130), C(208) & D(208)