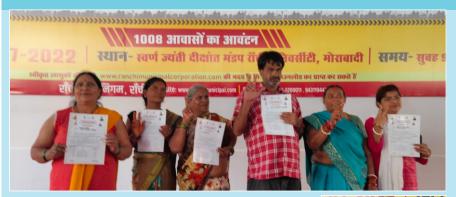

#### Distribution of flat allotment letters to beneficiaries of LHP Ranchi

On 19th July 2022, Ranchi Municipal Corporation (RMC) organised house allotment programme at LHP Ranchi. During the event, 1008 houses, being constructed at LHP Ranchi, were allotted to beneficiaries through a lottery system. Over 1,500 applications were received against the 1,008 houses, out of which 1,302 applications were found suitable after scrutiny, for which the lottery program was organised. The smiling faces explain the happiness and joy of families who will soon be able to live in their own pucca houses.

The 1008 houses, being constructed under #LightHouseProject Ranchi as a part or extractive were allotted to beneficiaries through a lottery system on 19th July 2022 organised by Ranchi

The selected beneficiaries were given allotment letters of their dream houses. These smiling faces explain the happiness & joy of families who will soon be able to live in their own pucca houses.... See more

नगरीय प्रशासन निदेशालय, झारखंड ዕ

कल दिनांक 19.07.2022 को रांची नगर निगम के क्षेत्र अंतर्गत निर्माणाधीन "#लाइट\_हाउस\_प्रोजेक्ट" के 1,008 आवासों हेतु सुयोग्य लाभार्थियों को ई-लॉटरी से आवास आवंटन कार्यक्रम की झलकियाँ।