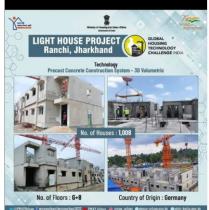

'Precast Concrete Construction System - 3D Volumetric' has been adopted to construct 1,008 houses. It is the modern method of building by which solid precast concrete structural modules like room, toilet, kitchen, bathroom, stairs are cast monolithically in plant or casting yard in a controlled condition. These modules are then transported, erected, installed and integrated together in the form of complete building unit. About 90% of the building work including finishing is complete in plant/casting yard leading to significant reduction in construction & occupancy time.

## RANCHI, Jharkhand Technology Name: Precast Concrete Construction System – 3D Volumetric

| Units in each Block / Tower : <b>144 Nos.</b> |                                                                                                                                                                                                                                                                                                                                                                                                           |  |
|-----------------------------------------------|-----------------------------------------------------------------------------------------------------------------------------------------------------------------------------------------------------------------------------------------------------------------------------------------------------------------------------------------------------------------------------------------------------------|--|
| Activities                                    | Progress                                                                                                                                                                                                                                                                                                                                                                                                  |  |
| Casting Yard<br>(Production of Components)    | In the casting yard equipped with steam curing chamber, 820 numbers of different components/modules have been produced out of total requirement of 11151 numbers                                                                                                                                                                                                                                          |  |
| Foundation work                               | • The Raft slab of all 7 building blocks has been completed. • The shear wall concrete casting have been completed in 6 blocks & near completion in one remaining Block (No.7) • The Grade Slab of all building has been completed except for 1 Block (Block 7). • The erection of building components is in progress at 2 <sup>nd</sup> & 1 <sup>st</sup> floor level in Block 1 & Block 2 respectively. |  |
| Infrastructure work                           | The pre-cast boundary wall installation has been completed in south and west side with a length of 323 mt out of total length of 578 mt.                                                                                                                                                                                                                                                                  |  |