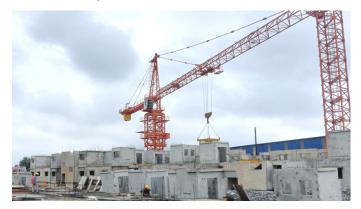

## **LIGHT HOUSE PROJECTS**

July 25, 2022, New Delhi

Shri Durga Shanker Mishra, Chief Secretary, **Government of Uttar Pradesh visits Light House Project Lucknow** 

On 5<sup>th</sup> July 2022, Shri Durga Shanker Mishra, Chief Secretary, Government of Uttar Pradesh, and Shri Amrit Abhijat, Principal Secretary, Government of Uttar Pradesh, visited Light House Project (LHP) in Lucknow, Uttar Pradesh to review the progress on site. A detailed review of the housing project was undertaken by Shri Mishra as he was briefed about the progress by construction agency officials and other State Government officers.

In Lucknow, 1,040 affordable houses are under construction. Already in use in Canada and Australia - 'Stay In Place PVC Formwork with Pre-Engineered Steel Structural System' technology - has been adopted here for construction purposes. The plant manufactured rigid poly-vinyl chloride (PVC) based polymer components serve as a permanent stay-in-place finished formwork for concrete walls. The formwork system acts as pre-finished walls requiring no plaster and can be constructed instantly. This System is suitable for residential and commercial buildings of any height from low to high rise.

The advantage of this technology is many as having formwork already as part of system, the construction of building is faster as compared to conventional buildings. It also saves water and formwork system does not have plastering requirement and gives a very aesthetic look.