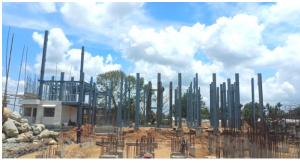

#### Shri RK Gautam, Director, HFA reviews progress of Light House Project Indore

Shri RK Gautam, Director, Housing For All (HFA), Ministry of Housing and Urban Affairs (MoHUA), monitored implementation of Light House Project in Indore, Madhya Pradesh, on 9th July 2022. Shri Gautam evaluated the progress of the project with respect to construction and its execution at different stages. He also undertook a visit to the sample flat constructed on site. The agency was directed to expedite the construction process so that the work on the project is completed on time for the benefit of its beneficiaries.

'Prefabricated Sandwich Panel System with Pre-Engineered Steel Structural

System', an already established system for building construction in China, Australia, African and Gulf countries, has been selected for construction of 1,024 houses at LHP Indore. It replaces conventional brick and mortar walling construction practices.

This technology brings speed in construction, helps in water conservation. The sandwich panels have light weight material as core, which brings resource efficiency, better thermal insulation, acoustics and energy efficiency.