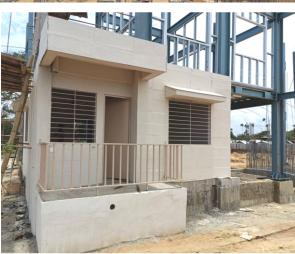

#### Shri RK Gautam, Director, HFA reviews progress of Light House Project Indore

Shri RK Gautam, Director, Housing For All (HFA), Ministry of Housing and Urban Affairs (MoHUA), monitored implementation of Light House Project in Indore, Madhya Pradesh, on 9th July 2022. Shri Gautam evaluated the progress of the project with respect to construction and its execution at different stages. He also undertook a visit to the sample flat constructed on site. The agency was directed to expedite the construction process so that the work on the project is completed on time for the benefit of its beneficiaries.

'Prefabricated Sandwich Panel System with Pre-Engineered Steel Structural

System', an already established system for building construction in China, Australia, African and Gulf countries, has been selected for construction of 1,024 houses at LHP Indore. It replaces conventional brick and mortar walling construction practices.

This technology brings speed in construction, helps in water conservation. The sandwich panels have light weight material as core, which brings resource efficiency, better thermal insulation, acoustics and energy efficiency.