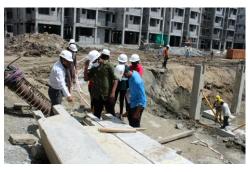

#### Shri RK Gautam, Director, HFA reviews progress of Light House Project Indore

Shri RK Gautam, Director, Housing For All (HFA), Ministry of Housing and Urban Affairs (MoHUA), monitored implementation of Light House Project in Indore, Madhya Pradesh, on 9th July 2022. Shri Gautam evaluated the progress of the project with respect to construction and its execution at different stages. He also undertook a visit to the sample flat constructed on site. The agency was directed to expedite the construction process so that the work on the project is completed on time for the benefit of its beneficiaries.

'Prefabricated Sandwich Panel System with Pre-Engineered Steel Structural

System', an already established system for building construction in China, Australia, African and Gulf countries, has been selected for construction of 1,024 houses at LHP Indore. It replaces conventional brick and mortar walling construction practices.

This technology brings speed in construction, helps in water conservation. The sandwich panels have light weight material as core, which brings resource efficiency, better thermal insulation, acoustics and energy efficiency.