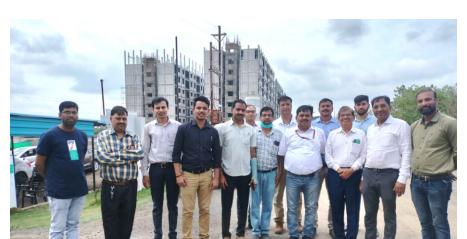

## **LIGHT HOUSE PROJECTS**

July 25, 2022, New Delhi

Shri Durga Shanker Mishra, Chief Secretary, **Government of Uttar Pradesh visits Light House Project Lucknow** 

On 5<sup>th</sup> July 2022, Shri Durga Shanker Mishra, Chief Secretary, Government of Uttar Pradesh, and Shri Amrit Abhijat, Principal Secretary, Government of Uttar Pradesh, visited Light House Project (LHP) in Lucknow, Uttar Pradesh to review the progress on site. A detailed review of the housing project was undertaken by Shri Mishra as he was briefed about the progress by construction agency officials and other State Government officers.

In Lucknow, 1,040 affordable houses are under construction. Already in use in Canada and Australia - 'Stay In Place PVC Formwork with Pre-Engineered Steel Structural System' technology - has been adopted here for construction purposes. The plant manufactured rigid poly-vinyl chloride (PVC) based polymer components serve as a permanent stay-in-place finished formwork for concrete walls. The formwork system acts as pre-finished walls requiring no plaster and can be constructed instantly. This System is suitable for residential and commercial buildings of any height from low to high rise.

The advantage of this technology is many as having formwork already as part of system, the construction of building is faster as compared to conventional buildings. It also saves water and formwork system does not have plastering requirement and gives a very aesthetic look.