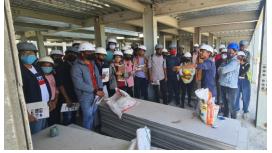

#### **Visit of Technograhis to Light House Project sites**

Training sessions have been organised on regular basis at the LHP sites for Technograhis to teach them about use of the innovative technologies. This exercise promotes knowledge dissemination and cross-learning for the further use of these resources in future construction projects. A total of 35,301 stakeholders have registered themselves as Technograhis, including students, faculty members, Central, State/UT Government, ULB officials and individuals. Out of this, about 14,692 students/faculty members from various educational institutions across the country have enrolled as Technograhis.