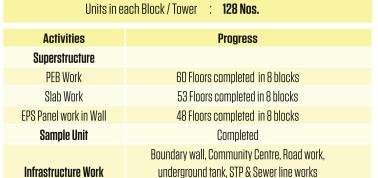

## **LUCKNOW**, Uttar Pradesh

Technology Name: Stay In Place PVC Formwork with Pre-Engineered Steel Structural System

No. of Dwelling Units 1040 Nos. (S+13) 4 Blocks No. of Block / Tower

Units in each Block / Tower A(494), B(130), C(208) & D(208)

| Activities                                  | Progress                                                                                                                                                                                                                                                                                                                               |  |  |  |
|---------------------------------------------|----------------------------------------------------------------------------------------------------------------------------------------------------------------------------------------------------------------------------------------------------------------------------------------------------------------------------------------|--|--|--|
| Superstructure work of Building Blocks      |                                                                                                                                                                                                                                                                                                                                        |  |  |  |
| Pre-Engineered Steel<br>Building (PEB) Work | <ul> <li>PEB erection work is in progress upto 12<sup>th</sup> Floor         in Block A1 (Part of Block A)</li> <li>PEB erection work is in progress upto 9<sup>th</sup> Floor         in other 2 Blocks (Block C &amp; D). Started in A2 Block</li> </ul>                                                                             |  |  |  |
| Shear Wall Work<br>(Staircase & Lift well)  | • Stilt to 8th Floor shear wall work is in progress in all 4 Blocks                                                                                                                                                                                                                                                                    |  |  |  |
| Slab Work & SIP Wall<br>Form work           | • Casting of Slab upto 6th floor is in progress in Block A1, & upto 3 <sup>rd</sup> floor in Block C & D • SIP Wall form installation & casting is in progress uoto 7 <sup>th</sup> Floor level in Block A1, at 3 <sup>rd</sup> Floor level in Block D & 2 <sup>nd</sup> floor level in Block C along with Electrical & Plumbing work. |  |  |  |
| Sample Unit                                 | Completed                                                                                                                                                                                                                                                                                                                              |  |  |  |
| Social Infrastructure                       | Community Centre & Commercial Block work<br>completed upto Plinth level                                                                                                                                                                                                                                                                |  |  |  |
| Infrastructure Work                         | <ul> <li>Underground Water Tank is completed</li> <li>About 82% of the Boundary Wall work is completed</li> <li>Wall casting work is in progress for STP</li> </ul>                                                                                                                                                                    |  |  |  |