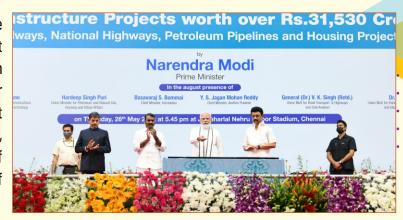

LHPs too have become a game-changer in the building construction sector. In January 2021, the foundation stone for 6 LHPs were laid by Hon'ble Prime Minister and in May 2022, he inaugurated the first LHP in Chennai for the benefit of common people. It was wonderful to see the beneficiaries of LHP Chennai living happily in their own pucca house. The one Rajkot is also getting readied for inauguration while the rest are in advanced stage of construction.

## Inaugurated by Hon'ble Prime Minister on 26th May 2022

LHP Chennai was the first one to be completed among the other projects in record time of 12 months. The 1,152 houses at LHP Chennai are spread across 12 towers and 6 floors with basic infrastructure such as internal water supply, sewer lines, internal electrification, internal roads, lifts, LED Street lights, solar streetlight system, sewerage treatment plant, rainwater harvesting, etc., in place. It also comprises of anganwadi, shops, milk booth and library for the ease of families living inside the premises.

After inauguration of the #affordatilehousing project this May, grit-pravesh ceremonies are being performed by beneficiaries as they enter their own pucca house with smiles on their faces.

LHP Chennai, equipped with all modern & basic infrastructure facilities, comprises of 1,152