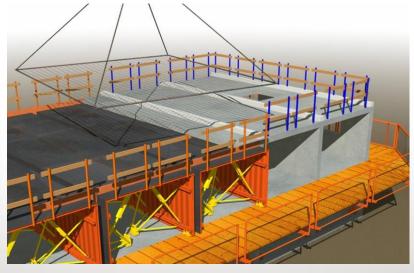

## Safety Platforms

The Outinord platforms meet the highest European safety standards

#### **TUNNEL DRAWING**

07:00

- •Concrete cube test completed by Engineer.
- •Striking of Tunnel forms can begin

07:30

- 1st Half Tunnelform is removed
- Cleaned, oiled and repositioned
- •Wall reinforcement placed in advance
- Services are placed within the walls