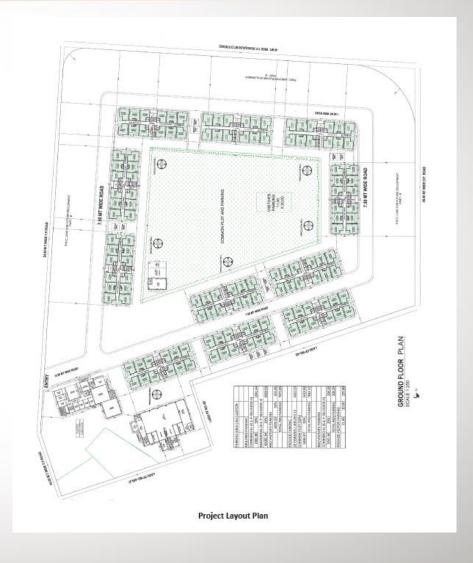

## **LIGHT HOUSE PROJECT**

AT RAJKOT, GUJARAT

#### Light House Project at Rajkot, Gujarat

| Project Brief          |                                                        |
|------------------------|--------------------------------------------------------|
| Location of Project    | Raiya Smart City Area, TPS No-32, FP63/10              |
| No. of DUs             | 1,144 (S+13)                                           |
| Plot area              | 39,599sq.mt.                                           |
| Carpet area of each DU | 39.77 sq.mt.                                           |
| Total built up area    | 62,369sq.mt.                                           |
| Technology being used  | Monolithic Concrete Construction using Tunnel Formwork |