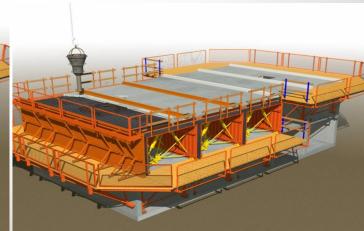

## Safety Platforms

The Outinord platforms meet the highest European safety standards