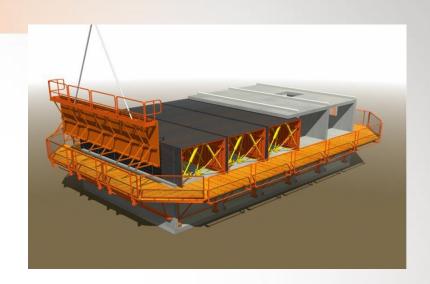

## **Table Forms**

## Safety Platforms

The Outinord platforms meet the highest European safety standards