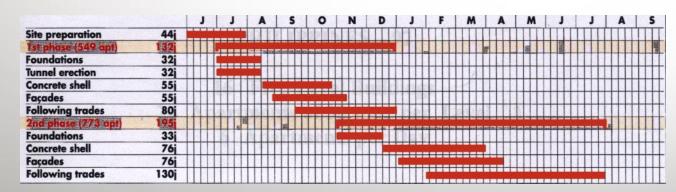

## STAGE 4

2 BLOCKS OF S+13 FLOORS FINISHED IN 40 DAYS USING 2 HALF SETS OF TUNNEL FORM