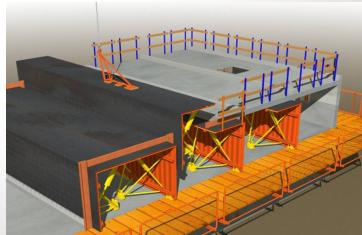

## **Tunnel Forms**

Outinord is the pioneer of tunnel forms in the world

#### **TUNNEL DRAWING**

07:00

- •Concrete cube test completed by Engineer.
- •Striking of Tunnel forms can begin

07:30

- 1st Half Tunnelform is removed
- Cleaned, oiled and repositioned
- •Wall reinforcement placed in advance
- Services are placed within the walls

11:00

Final packages are lifted into position

- •Conduits are placed for services within the slab reinforcement completed
- •Once 2 half tunnels are placed then reinforcement can be placed on deck

14:30

Concrete pouring can start

- •Walls followed by slabs (2 to 3 hours)
- •Vibrators are used to ensure a high quality finish

17:00

- Curtains are closed and space heaters inserted
- Heating system can be used to accelerate the curing process,
- The exercise is repeated the following day...