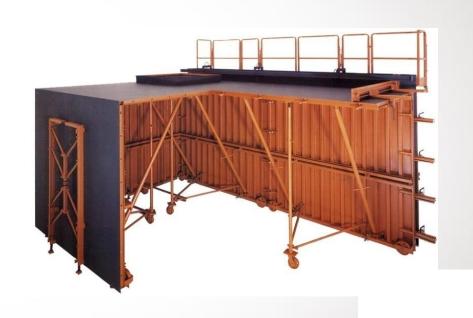

## Wall Forms

B8000 by Outinord: N°1 steel wall form in Europe

## Safety Platforms

The Outinord platforms meet the highest European safety standards