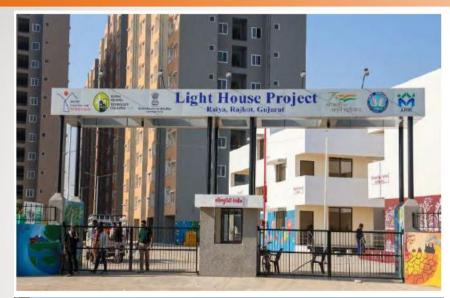

## **LIGHT HOUSE PROJECT**

AT RAJKOT, GUJARAT

#### Light House Project at Rajkot, Gujarat

| Project Brief          |                                                        |
|------------------------|--------------------------------------------------------|
| Location of Project    | Raiya Smart City Area, TPS No-32, FP63/10              |
| No. of DUs             | 1,144 (S+13)                                           |
| Plot area              | 39,599sq.mt.                                           |
| Carpet area of each DU | 39.77 sq.mt.                                           |
| Total built up area    | 62,369sq.mt.                                           |
| Technology being used  | Monolithic Concrete Construction using Tunnel Formwork |