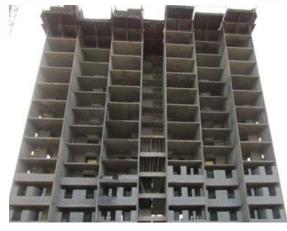

## STAGE 4

2 BLOCKS OF S+13 FLOORS FINISHED IN 40 DAYS USING 2 HALF SETS OF TUNNEL FORM