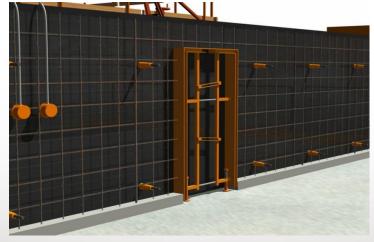

## Wall Forms

B8000 by Outinord: N°1 steel wall form in Europe

Outinord creates wall forms with integrated steel protections

Development of the first Tunnel forms

**After Sales Service** 

**Development of Overseas Export Department** 