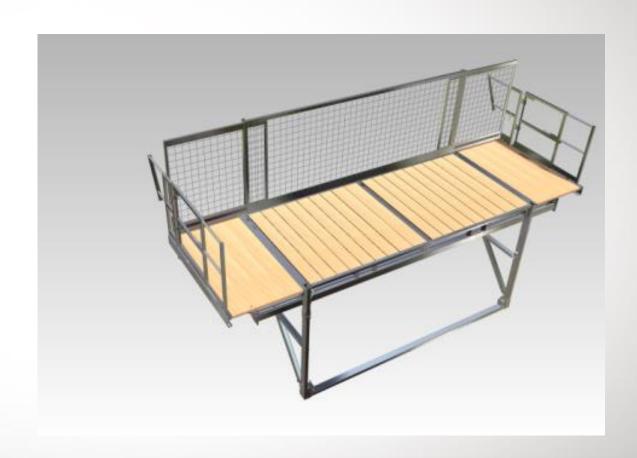

## Safety Platforms

The Outinord platforms meet the highest European safety standards