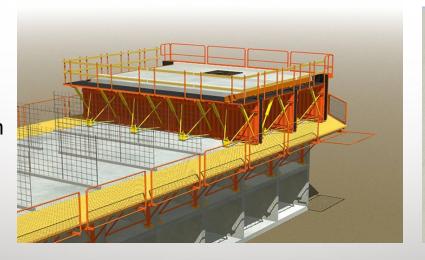

## Safety Platforms

The Outinord platforms meet the highest European safety standards