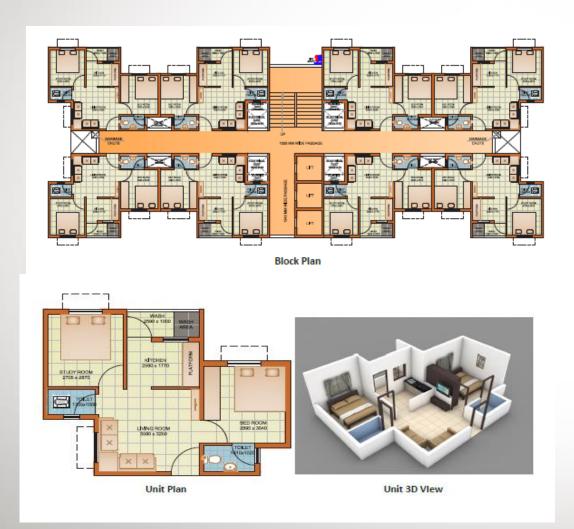

## **LIGHT HOUSE PROJECT**

AT RAJKOT, GUJARAT

#### Light House Project at Rajkot, Gujarat

| Project Brief          |                                                        |
|------------------------|--------------------------------------------------------|
| Location of Project    | Raiya Smart City Area, TPS No-32, FP63/10              |
| No. of DUs             | 1,144 (S+13)                                           |
| Plot area              | 39,599sq.mt.                                           |
| Carpet area of each DU | 39.77 sq.mt.                                           |
| Total built up area    | 62,369sq.mt.                                           |
| Technology being used  | Monolithic Concrete Construction using Tunnel Formwork |