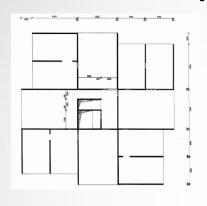

#### Light House Project at Rajkot, Gujarat

| Project Brief          |                                                        |
|------------------------|--------------------------------------------------------|
| Location of Project    | Raiya Smart City Area, TPS No-32, FP63/10              |
| No. of DUs             | 1,144 (S+13)                                           |
| Plot area              | 39,599sq.mt.                                           |
| Carpet area of each DU | 39.77 sq.mt.                                           |
| Total built up area    | 62,369sq.mt.                                           |
| Technology being used  | Monolithic Concrete Construction using Tunnel Formwork |

## PROJECT DETAILS