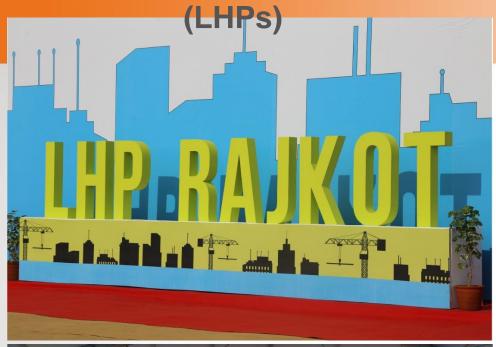

Apr-2025

Expiry Date: 24-Apr-2028

(In case if Surveillance Audit is not allowed to be conducted; this Certificate shall be

to performing statute all wrom has not come on the SERTEMENTON SERVICE.

gladerium in product subject to solvener provisions of the SECKE Destinations PAT LTD, Conspar Tarvau & Schware for
"19 (James Visions)" Progress are SERVICE on statutions were been occurred.

production requires the impacts of SERVICE Contributions PAL LSD and statute and service destination of the service occurred.

Calcular LEPICES (SERVICE, Comer Pleas LAB, Patidonies 4 (21) or Hayway, Usan.











# Outinord Overview of Light House Rajkot Project

Monolithic Concrete construction using tunnel formwork Technology



















### **FOUNDATION LAYING OF SIX LIGHT HOUSE PROJECTS**











## **LIGHT HOUSE PROJECT**

AT RAJKOT, GUJARAT



#### Light House Project at Rajkot, Gujarat

| Project Brief          |                                                        |
|------------------------|--------------------------------------------------------|
| Location of Project    | Raiya Smart City Area, TPS No-32, FP63/10              |
| No. of DUs             | 1,144 (S+13)                                           |
| Plot area              | 39,599sq.mt.                                           |
| Carpet area of each DU | 39.77 sq.mt.                                           |
| Total built up area    | 62,369sq.mt.                                           |
| Technology being used  | Monolithic Concrete Construction using Tunnel Formwork |





## PROJECT DETAILS