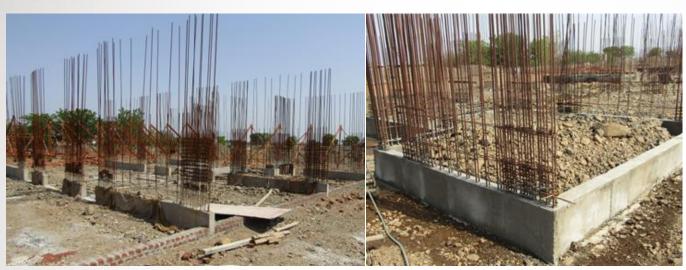

### **FOUNDATION LAYING OF SIX LIGHT HOUSE PROJECTS**

## **LIGHT HOUSE PROJECT**

AT RAJKOT, GUJARAT

#### Light House Project at Rajkot, Gujarat

| Project Brief          |                                                        |
|------------------------|--------------------------------------------------------|
| Location of Project    | Raiya Smart City Area, TPS No-32, FP63/10              |
| No. of DUs             | 1,144 (S+13)                                           |
| Plot area              | 39,599sq.mt.                                           |
| Carpet area of each DU | 39.77 sq.mt.                                           |
| Total built up area    | 62,369sq.mt.                                           |
| Technology being used  | Monolithic Concrete Construction using Tunnel Formwork |