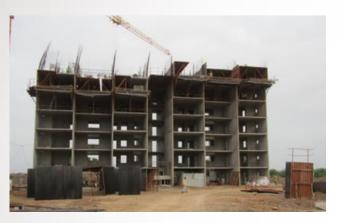

# STAGE 1

# STAGE 2

# STAGE 3

## STAGE 4

2 BLOCKS OF S+13 FLOORS FINISHED IN 40 DAYS USING 2 HALF SETS OF TUNNEL FORM