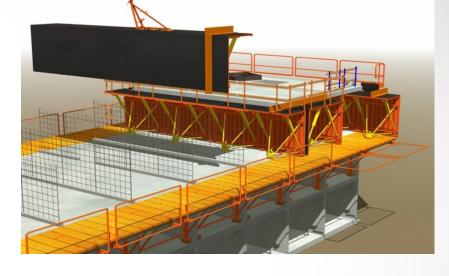

## Safety Platforms

The Outinord platforms meet the highest European safety standards

#### **TUNNEL DRAWING**

07:00

- •Concrete cube test completed by Engineer.
- •Striking of Tunnel forms can begin

07:30

- 1st Half Tunnelform is removed
- Cleaned, oiled and repositioned
- •Wall reinforcement placed in advance
- Services are placed within the walls

11:00

Final packages are lifted into position

- •Conduits are placed for services within the slab reinforcement completed
- •Once 2 half tunnels are placed then reinforcement can be placed on deck

14:30

Concrete pouring can start