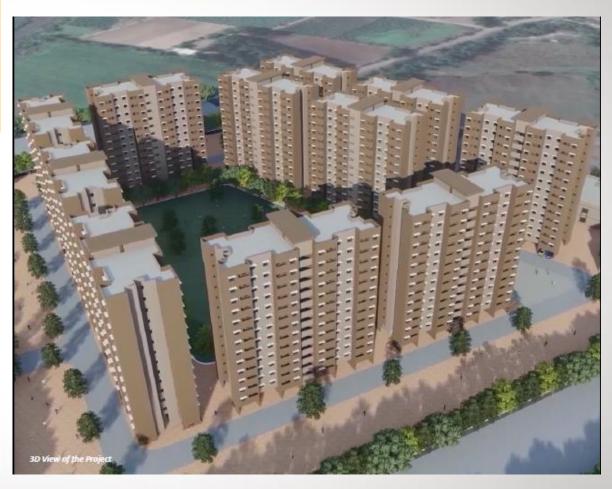

## **LIGHT HOUSE PROJECT**

AT RAJKOT, GUJARAT

#### Light House Project at Rajkot, Gujarat

| Project Brief          |                                                        |
|------------------------|--------------------------------------------------------|
| Location of Project    | Raiya Smart City Area, TPS No-32, FP63/10              |
| No. of DUs             | 1,144 (S+13)                                           |
| Plot area              | 39,599sq.mt.                                           |
| Carpet area of each DU | 39.77 sq.mt.                                           |
| Total built up area    | 62,369sq.mt.                                           |
| Technology being used  | Monolithic Concrete Construction using Tunnel Formwork |