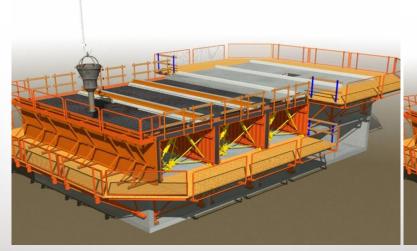

## Safety Platforms

The Outinord platforms meet the highest European safety standards

#### **TUNNEL DRAWING**

07:00

- •Concrete cube test completed by Engineer.
- •Striking of Tunnel forms can begin

07:30

- 1st Half Tunnelform is removed
- Cleaned, oiled and repositioned
- •Wall reinforcement placed in advance
- Services are placed within the walls