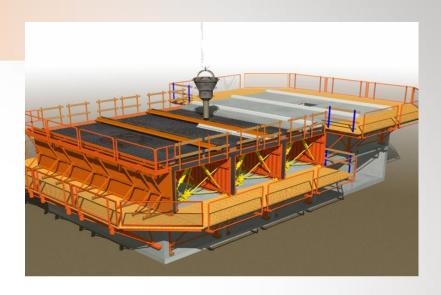

## Safety Platforms

The Outinord platforms meet the highest European safety standards

#### **TUNNEL DRAWING**

07:00

- •Concrete cube test completed by Engineer.
- •Striking of Tunnel forms can begin

07:30

- 1st Half Tunnelform is removed
- Cleaned, oiled and repositioned
- •Wall reinforcement placed in advance
- Services are placed within the walls