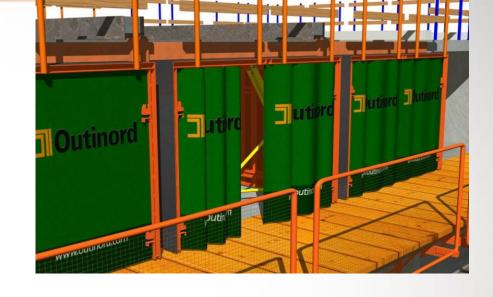

## Wall Forms

B8000 by Outinord: N°1 steel wall form in Europe

## **Tunnel Forms**

Outinord is the pioneer of tunnel forms in the world