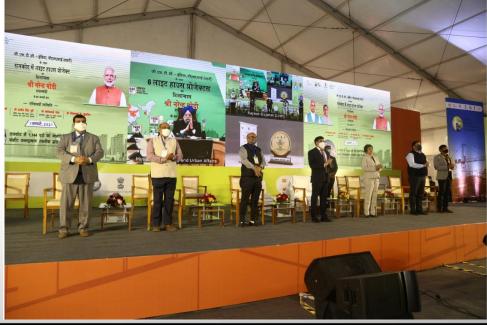

# Visit of Light House Project, Rajkot Through a Drone

Factory Site: Pune

Project Site: Raiya, Rajkot

Secretary-Housin 1 and Urban Affairs

# Shri Durga Shanker Mishra Former Secretary MoHUA visits Light House Project site in Rajkot