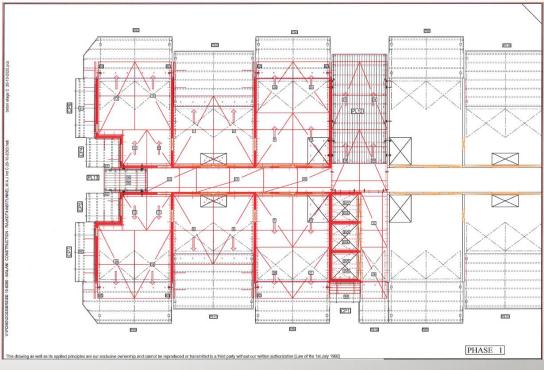

t

| Project Brief          |                                                        |
|------------------------|--------------------------------------------------------|
| Location of Project    | Raiya Smart City Area, TPS No-32, FP63/10              |
| No. of DUs             | 1,144 (S+13)                                           |
| Plot area              | 39,599sq.mt.                                           |
| Carpet area of each DU | 39.77 sq.mt.                                           |
| Total built up area    | 62,369sq.mt.                                           |
| Technology being used  | Monolithic Concrete Construction using Tunnel Formwork |





## PROJECT DETAILS







## **OUTINORD TUNNEL CONCRETE DRAWING**







#### PHASING DRAWING

#### **TUNNEL DRAWING**





07:00



- •Concrete cube test completed by Engineer.
- •Striking of Tunnel forms can begin







07:30



- 1st Half Tunnelform is removed
- Cleaned, oiled and repositioned
- •Wall reinforcement placed in advance
- Services are placed within the walls







11:00



Final packages are lifted into position

- •Conduits are placed for services within the slab reinforcement completed
- •Once 2 half tunnels are placed then reinforcement can be placed on deck









14:30

Concrete pouring can start

- •Walls followed by slabs (2 to 3 hours)
- •Vibrators are used to ensure a high quality finish







17:00



- Curtains are closed and space heaters inserted
- Heating system can be used to accelerate the curing process,
- The exercise is repeated the following day...





## Rajkot Seq