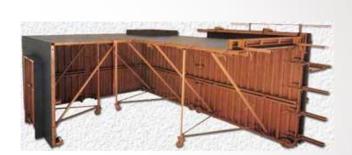

## Wall Forms

B8000 by Outinord: N°1 steel wall form in Europe

## **Tunnel Forms**

Outinord is the pioneer of tunnel forms in the world

## Circular Forms

CCRV : A Variable radius circular formwork

## **Column Forms**

## **Table Forms**