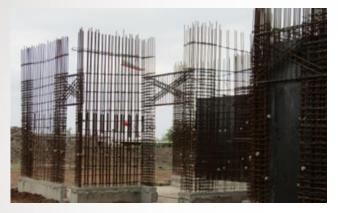

eted by Engineer.
- •Striking of Tunnel forms can begin







07:30



- 1st Half Tunnelform is removed
- Cleaned, oiled and repositioned
- •Wall reinforcement placed in advance
- Services are placed within the walls







11:00



Final packages are lifted into position

- •Conduits are placed for services within the slab reinforcement completed
- •Once 2 half tunnels are placed then reinforcement can be placed on deck









14:30

Concrete pouring can start

- •Walls followed by slabs (2 to 3 hours)
- •Vibrators are used to ensure a high quality finish







17:00



- Curtains are closed and space heaters inserted
- Heating system can be used to accelerate the curing process,
- The exercise is repeated the following day...





## Rajkot Sequence of Construction





# STAGE 1









# STAGE 2









# STAGE 3







## STAGE 4

2 BLOCKS OF S+13 FLOORS FINISHED IN 40 DAYS USING 2 HALF SETS OF TUNNEL FORM



#### Project Review done by Honourable Shri Modiji

# Visit of Light House Project, Rajkot Through a Drone



Factory Site: Pune

Project Site: Raiya, Rajkot

Secretary-Housin 1 and Urban Affairs





# Shri Durga Shanker Mishra Former Secretary MoHUA visits Light House Project site in Rajkot



#### Interview of Malani Construction





#### Interview of Mr. Jignasu Mehta CEO, Outinord





#### Media Coverage on Technique used in light House project Rajkot





### **GHTC Light House Project External Views**









### **GHTC Light House Project Internal Views**











# GHTC Light House Project Common Facilities Pics







Shri NARENDRA MODI Ji han