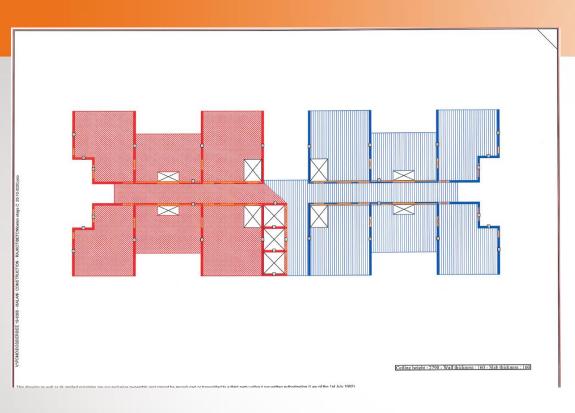

RAT



#### Light House Project at Rajkot, Gujarat

| Project Brief          |                                                        |
|------------------------|--------------------------------------------------------|
| Location of Project    | Raiya Smart City Area, TPS No-32, FP63/10              |
| No. of DUs             | 1,144 (S+13)                                           |
| Plot area              | 39,599sq.mt.                                           |
| Carpet area of each DU | 39.77 sq.mt.                                           |
| Total built up area    | 62,369sq.mt.                                           |
| Technology being used  | Monolithic Concrete Construction using Tunnel Formwork |





## PROJECT DETAILS







## **OUTINORD TUNNEL CONCRETE DRAWING**







#### PHASING DRAWING

#### **TUNNEL DRAWING**





07:00



- •Concrete cube test completed by Engineer.
- •Striking of Tunnel forms can begin







07:30



- 1st Half Tunnelform is removed
- Cleaned, oiled and repositioned
- •Wall reinforcement placed in advance
- Services are placed within the walls







11:00



Final packages are lifted into position

- •Conduits are placed for services within the slab reinforcement completed
- •Once 2 half tunnels are placed then reinforcement can be placed on deck









14:30

Concrete pouring can start

- •Walls followed by slabs (2 to 3 hours)
- •Vibrators are used to ensure a high quality finish







17:00



- Curtains are closed and space heaters inserted
- Heating system can be used to accelerate the curing process,
- The exercise is