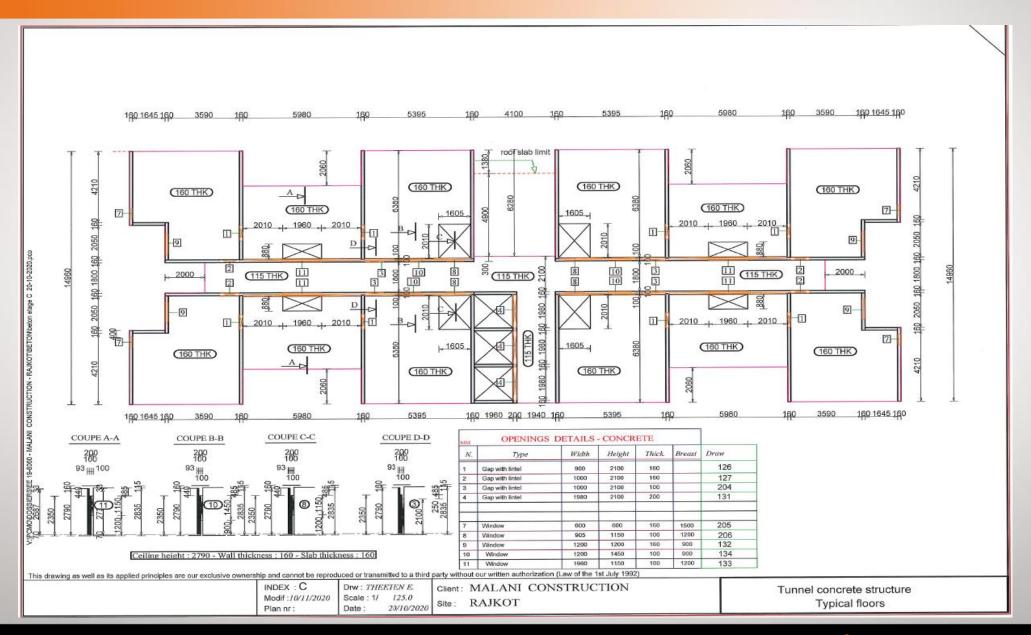

## **OUTINORD TUNNEL CONCRETE DRAWING**

#### PHASING DRAWING

#### **TUNNEL DRAWING**

07:00

- •Concrete cube test completed by Engineer.
- •Striking of Tunnel forms can begin

07:30

- 1st Half Tunnelform is removed
- Cleaned, oiled and repositioned
- •Wall reinforcement placed in advance
- Services are placed within the walls

11:00

Final packages are lifted into position

- •Conduits are placed for services within the slab reinforcement completed
- •Once 2 half tunnels are placed then reinforcement can be placed on deck

14:30

Concrete pouring can start

- •Walls followed by slabs (2 to 3 hours)
- •Vibrators are used to ensure a high quality finish

17:00

- Curtains are closed and space heaters inserted
- Heating system can be used to accelerate the curing process,
- The exercise is repeated the following day...