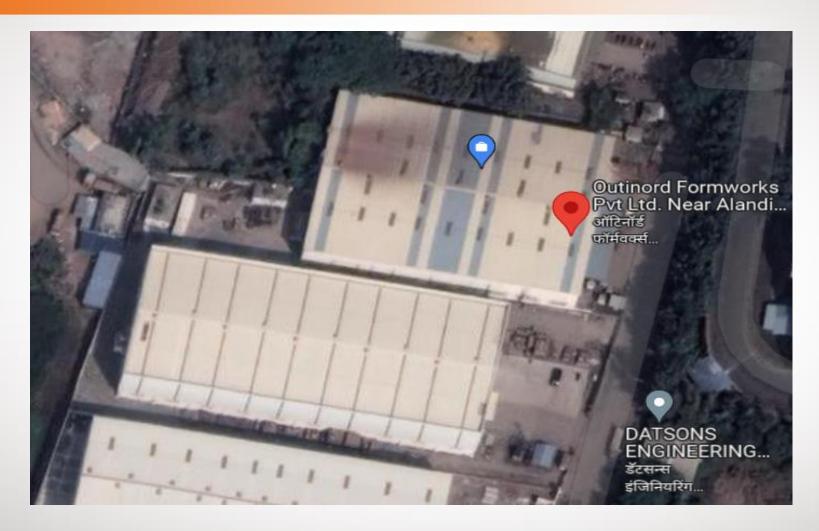

## Outinord: A dedicated manufacturing plant

50,000 Ft<sup>2</sup> production facility at Chakan near Pune, India