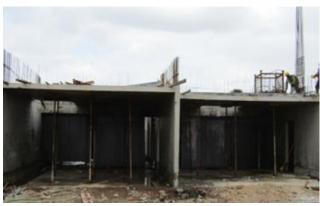

ed by Engineer.
- •Striking of Tunnel forms can begin







07:30



- 1st Half Tunnelform is removed
- Cleaned, oiled and repositioned
- •Wall reinforcement placed in advance
- Services are placed within the walls







11:00



Final packages are lifted into position

- •Conduits are placed for services within the slab reinforcement completed
- •Once 2 half tunnels are placed then reinforcement can be placed on deck









14:30

Concrete pouring can start

- •Walls followed by slabs (2 to 3 hours)
- •Vibrators are used to ensure a high quality finish







17:00



- Curtains are closed and space heaters inserted
- Heating system can be used to accelerate the curing process,
- The exercise is repeated the following day...





## Rajkot Sequence of Construction





# STAGE 1









# STAGE 2









# STAGE 3







## STAGE 4

2 BLOCKS OF S+13 FLOORS FINISHED IN 40 DAYS USING 2 HALF SETS OF TUNNEL FORM



#### Project Review done by Honourable Shri Modiji

# Visit of Light House Project, Rajkot Through a Drone



Factory Site: Pune

Project Site: Raiya, Rajkot

Secretary-Housin 1 and Urban Affairs





# Shri Durga Shanker Mishra Former Secretary MoHUA visits Light House Project site in Rajkot



#### Interview of Malani Construction





#### Interview of Mr. Jignasu Mehta CEO, Outinord





#### Media Coverage on Technique used in light House project Rajkot





### **GHTC Light House Project External Views**









### **GHTC Light House Project Internal Views**











# GHTC Light House Project Common Facilities Pics







Shri NARENDRA MODI Ji handi