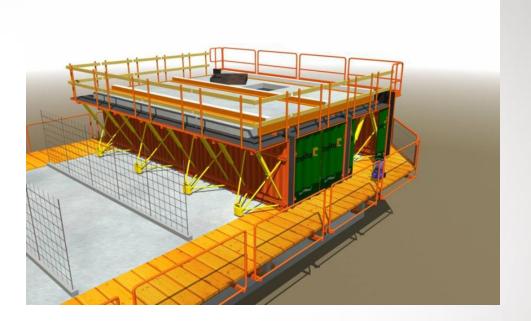

## Safety Platforms

The Outinord platforms meet the highest European safety standards