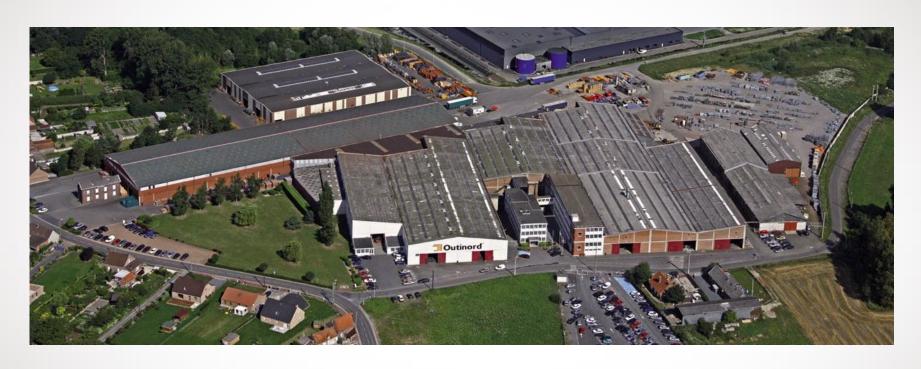

## Outinord: A dedicated manufacturing plant

45000 m<sup>2</sup> production area 200,000 m<sup>2</sup> of steel formworks produced per year ISO 9001 certified