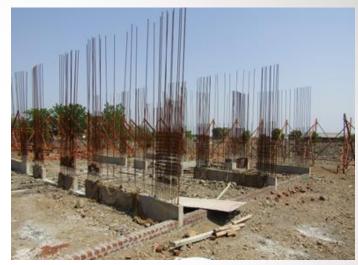

cube test completed by Engineer.
- •Striking of Tunnel forms can begin







07:30



- 1st Half Tunnelform is removed
- Cleaned, oiled and repositioned
- •Wall reinforcement placed in advance
- Services are placed within the walls







11:00



Final packages are lifted into position

- •Conduits are placed for services within the slab reinforcement completed
- •Once 2 half tunnels are placed then reinforcement can be placed on deck









14:30

Concrete pouring can start

- •Walls followed by slabs (2 to 3 hours)
- •Vibrators are used to ensure a high quality finish







17:00



- Curtains are closed and space heaters inserted
- Heating system can be used to accelerate the curing process,
- The exercise is repeated the following day...





## Rajkot Sequence of Construction





# STAGE 1









# STAGE 2









# STAGE 3







## STAGE 4

2 BLOCKS OF S+13 FLOORS FINISHED IN 40 DAYS USING 2 HALF SETS OF TUNNEL FORM



#### Project Review done by Honourable Shri Modiji

# Visit of Light House Project, Rajkot Through a Drone



Factory Site: Pune

Project Site: Raiya, Rajkot

Secretary-Housin 1 and Urban Affairs





# Shri Durga Shanker Mishra Former Secretary MoHUA visits Light House Project site in Rajkot



#### Interview of Malani Construction





#### Interview of Mr. Jignasu Mehta CEO, Outinord





#### Media Coverage on Technique used in light House project Rajkot





### **GHTC Light House Project External Views**









### **GHTC Light House Project Internal Views**











# GHTC Light House Project Common Facilities Pics







Shri NAREN