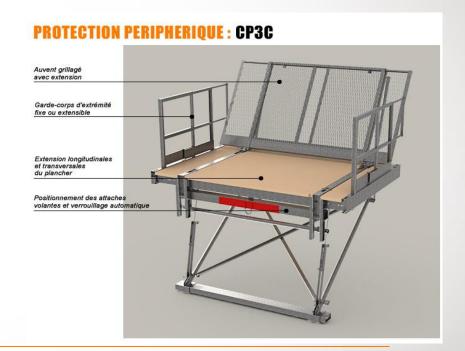

## Safety Platforms

The Outinord platforms meet the highest European safety standards