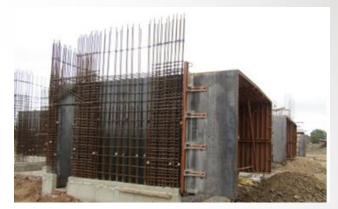

## Rajkot Sequence of Construction

## STAGE 4

2 BLOCKS OF S+13 FLOORS FINISHED IN 40 DAYS USING 2 HALF SETS OF TUNNEL FORM