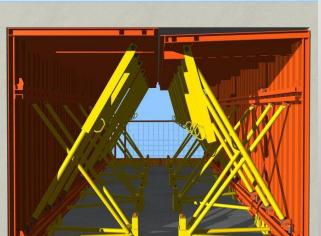

## Safety Platforms

The Outinord platforms meet the highest European safety standards