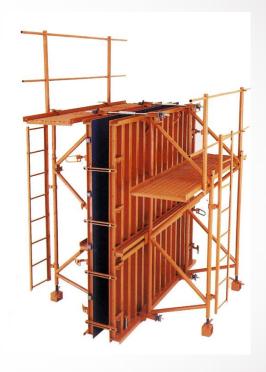

## Wall Forms

B8000 by Outinord: N°1 steel wall form in Europe

## **Table Forms**